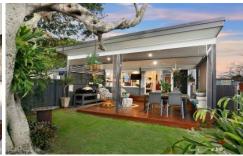

- Light and bright living areas flow to covered alfresco entertaining
- Character features, high ceilings, picture rails, expansive glazing to capture lake views
- Immaculate kitchen with stone benchtops, quality