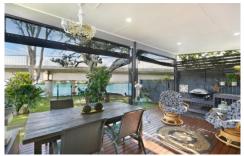

- Light and bright living areas flow to covered alfresco entertaining
- Character features, high ceilings, picture rails, expansive glazing to capture lake views
- Immaculate kitchen with stone benchtops, quality