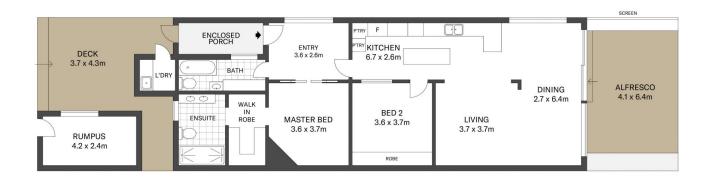

For full version visit the website

APPROX. INT: 121m<sup>2</sup> LAND: 462m<sup>2</sup>

Λ

4A Brogden Road, The Entrance North