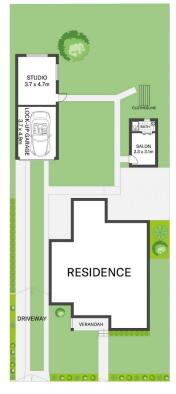

APPROX. EXT: 89m<sup>2</sup> LAND: 575m<sup>2</sup>

24 Florida Street, The Entrance North