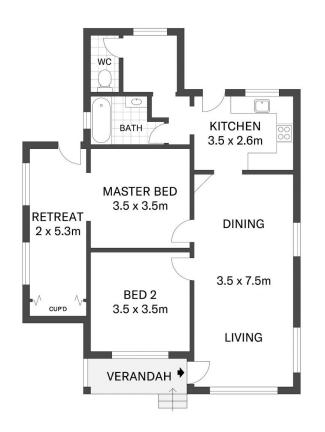

APPROX. EXT: 89m<sup>2</sup> LAND: 575m<sup>2</sup>

24 Florida Street, The Entrance North