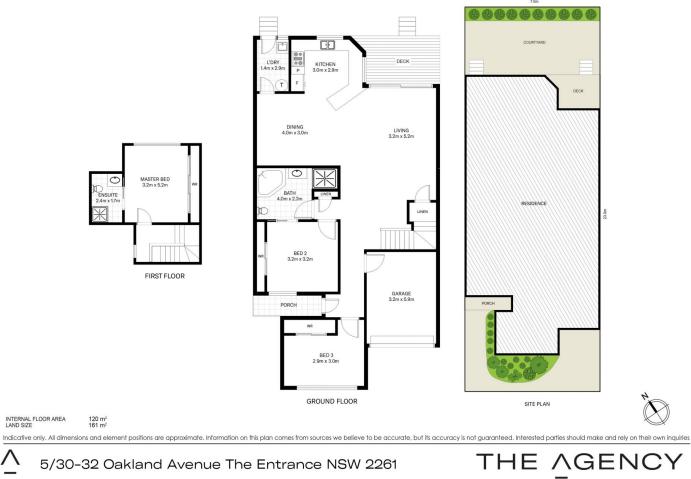

## 5/30-32 Oakland Avenue THE ENTRANCE NSW

Quietly situated to the rear of a boutique complex of six, this sizable townhouse boasts spacious light filled living areas, great accommodation over two levels and a sunny courtyard, perfect for those seeking a relaxed low maintenance coastal lifestyle. Centrally located only a 5 minute stroll to The Entrance waterfront, shops, restaurants and cafes offering quiet convenience and future capital growth for investors.

- Spacious living, dining and open plan kitchen areas bathed in natural light

- Three large bedrooms with built-ins; upper level private master with ensuite

Enormous main bathroom with corner spa and dual access from bedroom

## For full version visit the website

3 🛤 2 🚰 1 🚘

Type Building Size : 13 sqm

: Townhouse

View

: https://www.whitemanproperty.com.au/s ale/nsw/central-coast-region/the-entranc e/residential/townhouse/7087001