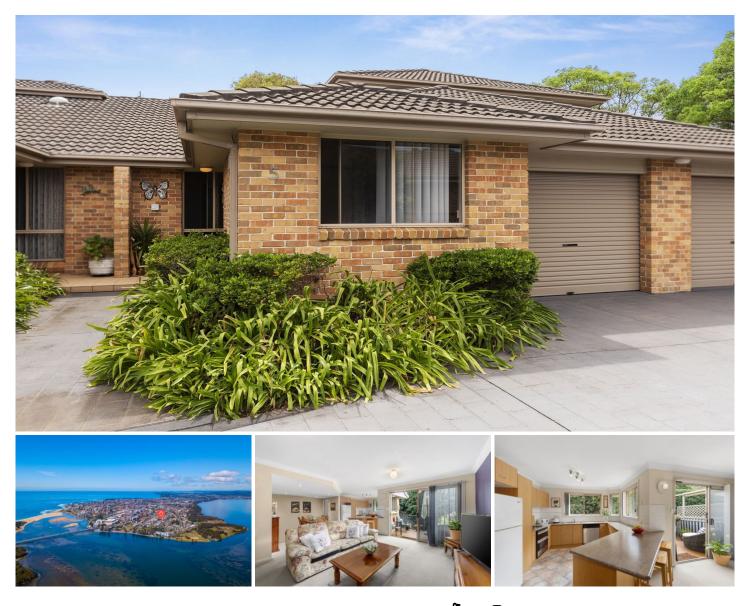

## 5/30-32 Oakland Avenue THE ENTRANCE NSW

Quietly situated to the rear of a boutique complex of six, this sizable townhouse boasts spacious light filled living areas, great accommodation over two levels and a sunny courtyard, perfect for those seeking a relaxed low maintenance coastal lifestyle. Centrally located only a 5 minute stroll to The Entrance waterfront, shops, restaurants and cafes offering quiet convenience and future capital growth for investors.

- Spacious living, dining and open plan kitchen areas bathed in natural light

- Three large bedrooms with built-ins; upper level private master with ensuite

Enormous main bathroom with corner spa and dual access from bedroom