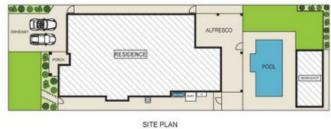

## **6 McGirr Avenue THE ENTRANCE NSW**

Perfectly located in a quiet street this near new residence provides an exceptional home of contemporary style. With its modern design this stunning single level home is located an easy walk to local cafes, shopping and The Entrance waterfront. Perfect for entertaining with alfresco dining overlooking the resort style pool.

- Spacious open plan kitchen, dining and living flow to outdoor entertaining
- Gourmet kitchen with stone bench top, quality appliances and walk in pantry
- Luxurious Master suite with modern ensuite, walk-in robe over-looking the pool
- Tuggerah Lake walking and cylce paths are just metres away
- Minutes to the best beaches, shopping, schools and cafes