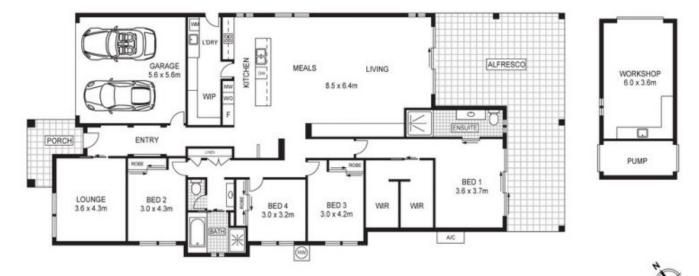

## **6 McGirr Avenue THE ENTRANCE NSW**

Perfectly located in a quiet street this near new residence provides an exceptional home of contemporary style. With its modern design this stunning single level home is located an easy walk to local cafes, shopping and The Entrance waterfront. Perfect for entertaining with alfresco dining overlooking the resort style pool.

- Spacious open plan kitchen, dining and living flow to outdoor entertaining
- Gourmet kitchen with stone bench top, quality appliances and walk in pantry
- Luxurious Master suite with modern ensuite, walk-in robe over-looking the pool
- Tuggerah Lake walking and cylce paths are just metres away
- Minutes to the best beaches, shopping, schools and cafes

## 4 🕒 2 📛 2 🖨

Type : House Price : \$ 1,250,000 Land Size : 696 sqm

View: https://www.whitemanproperty.com.au/sale/

nsw/central-coast-region/the-entrance/resid

ential/house/7086690

**Brian Whiteman** 02 4384 1349