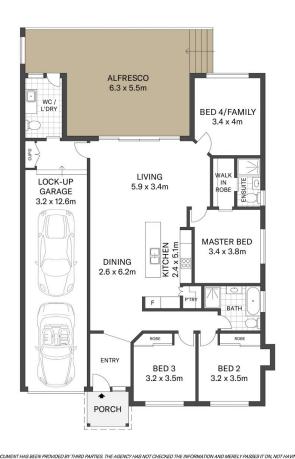

## 4 🕒 2 📛 2 🖨

Type : House Building Size : 15 sqm Land Size : 519 sqm

View : https://www.whitemanproperty.com.au/s ale/nsw/central-coast-region/terrigal/resi

dential/house/7086664

**Brian Whiteman** 02 4384 1349

APPROX. INT: 177m<sup>2</sup> LAND: 519m<sup>2</sup>

 $\overline{\phantom{a}}$ 

4 Sandra Close, Terrigal