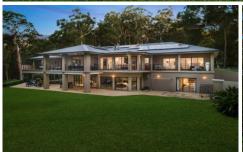

## 25 Atkinson Road MOUNT ELLIOT NSW

Positioned on 8 acres of land and enjoying beautiful bushland reserve outlooks, from every window in the house, this contemporary home delivers a 1,376sqm, versatile and functional floorplan, including multiple living zones, expansive entertainment spaces, together with private balconies, ideal for a growing and extended family to enjoy.

- Family friendly neighbourhood with a welcoming and social community spirit
- Flexible floorplan lends itself to accommodate two separate families, dual entrances
- Solar heated undercover swimming pool, heat pump for year round swimming
- Two spa baths; sauna; 3 bathrooms plus 2 additional WC's