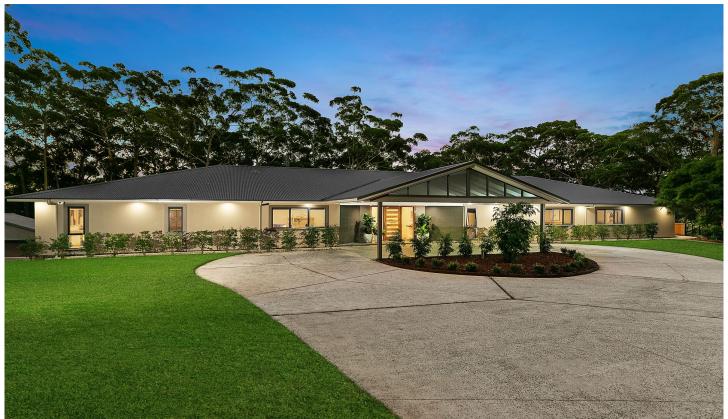

## 25 Atkinson Road MOUNT ELLIOT NSW

Positioned on 8 acres of land and enjoying beautiful bushland reserve outlooks, from every window in the house, this contemporary home delivers a 1,376sqm, versatile and functional floorplan, including multiple living zones, expansive entertainment spaces, together with private balconies, ideal for a growing and extended family to enjoy.

- Family friendly neighbourhood with a welcoming and social community spirit
- Flexible floorplan lends itself to accommodate two separate families, dual entrances
- Solar heated undercover swimming pool, heat pump for year round swimming
- Two spa baths; sauna; 3 bathrooms plus 2 additional WC's