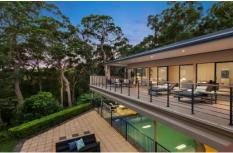

## 25 Atkinson Road MOUNT ELLIOT NSW

Positioned on 8 acres of land and enjoying beautiful bushland reserve outlooks, from every window in the house, this contemporary home delivers a 1,376sqm, versatile and functional floorplan, including multiple living zones, expansive entertainment spaces, together with private balconies, ideal for a growing and extended family to enjoy.

- Family friendly neighbourhood with a welcoming and social community spirit
- Flexible floorplan lends itself to accommodate two separate families, dual entrances
- Solar heated undercover swimming pool, heat pump for year round swimming
- Two spa baths; sauna; 3 bathrooms plus 2 additional WC's