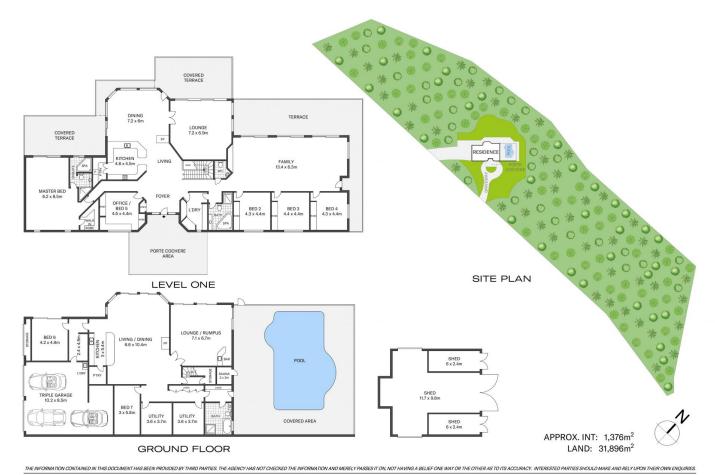

## 25 Atkinson Road MOUNT ELLIOT NSW

Positioned on 8 acres of land and enjoying beautiful bushland reserve outlooks, from every window in the house, this contemporary home delivers a 1,376sqm, versatile and functional floorplan, including multiple living zones, expansive entertainment spaces, together with private balconies, ideal for a growing and extended family to enjoy.

- Family friendly neighbourhood with a welcoming and social community spirit
- Flexible floorplan lends itself to accommodate two separate families, dual entrances
- Solar heated undercover swimming pool, heat pump for year round swimming
- Two spa baths; sauna; 3 bathrooms plus 2 additional WC's

## 7 🚐 3 🖺 7 🗬

Type : Acreage/Semi-Rural

Building Size: 148 sqm Land Size: 33090 sqm View: https://www

: https://www.whitemanproperty.com.au/s ale/nsw/central-coast-region/mount-elliot /residential/acreagesemirural/7084263