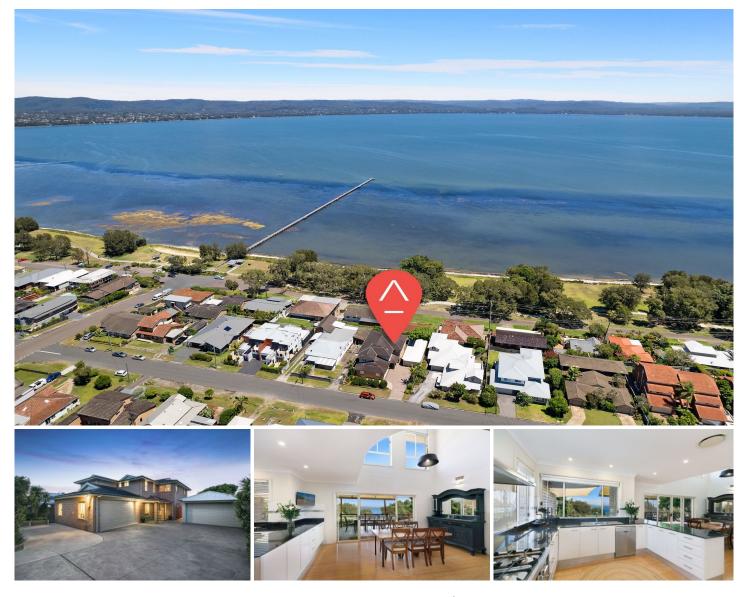

## 13 Gordon Road LONG JETTY NSW

Set on a large 746sqm parcel of land this expansive two storey family home offers a versatile floorplan for those seeking space and privacy in a lake and park side setting. With calming water views and access to Tuggerah Lake foreshore with walking and bike trails to The Entrance.

- Light filled open plan living areas over each level

- Generous living and dining with direct flow to outdoor areas

- Expansive entertaining deck with a lake view backdrop
- Gourmet kitchen with quality appliances and gas cooktop
- Parents retreat with private balcony and water views
- All bedrooms feature built-in robes; plus a separate study
- Low maintenance lawns set amongst established gardens
- Various rooms boast amazing water views across