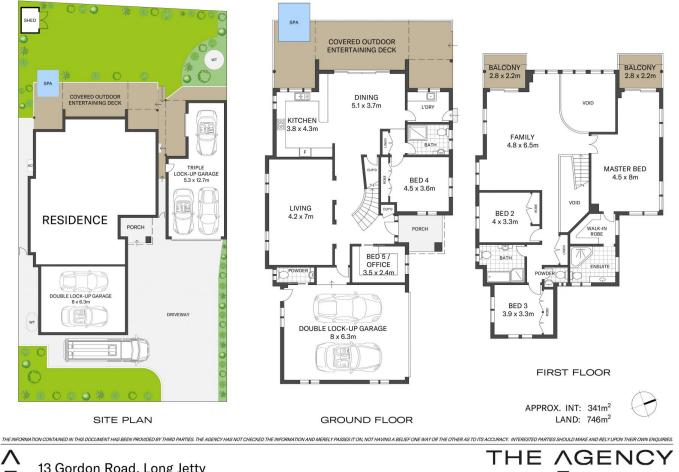

## 13 Gordon Road LONG JETTY NSW

Set on a large 746sqm parcel of land this expansive two storey family home offers a versatile floorplan for those seeking space and privacy in a lake and park side setting. With calming water views and access to Tuggerah Lake foreshore with walking and bike trails to The Entrance.

- Light filled open plan living areas over each level

- Generous living and dining with direct flow to outdoor areas

- Expansive entertaining deck with a lake view backdrop
- Gourmet kitchen with quality appliances and gas cooktop
- Parents retreat with private balcony and water views
- All bedrooms feature built-in robes; plus a separate study
- Low maintenance lawns set amongst established gardens
- Various rooms boast amazing water views across

Land Size : 746 sqm View : https://ww

1

: https://www.whitemanproperty.com.au/sale/ nsw/central-coast-region/long-jetty/residenti

al/house/7084233

Brian Whiteman 02 4384 1349

https://www.whitemanproperty.com.au