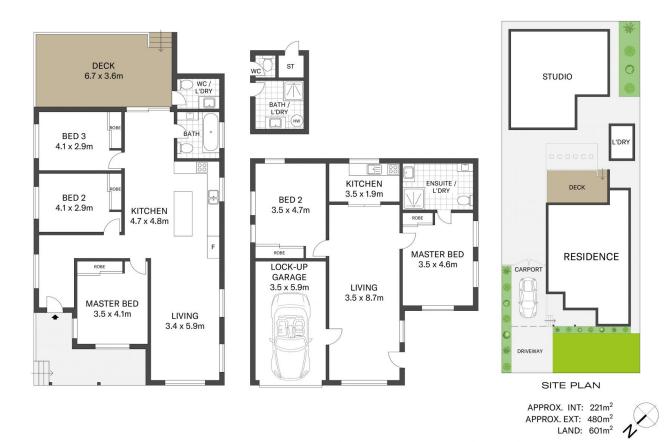

## **2 Fraser Road LONG JETTY NSW**

This sensational property is centrally located in the "Golden Triangle" between the boutique shops and cafes of Long Jetty and the beautiful shores of Shelly Beach, Blue Bay Beach and Toowoon Bay, affording a lifestyle of everyday convenience. A fantastic opportunity to secure a recently updated Hamptons inspired home with the bonus of a recently completed garage conversion for in-law accommodation. Perfect for families, first home buyers or those seeking a property with future potential to rebuild and capitalise on a fantastic beachside location.

## 3 📭 2 🖺 2 🖨

Type : House Building Size : 13 sqm Land Size : 601 sqm

View : https://www.whitemanproperty.com.au/s ale/nsw/central-coast-region/long-jetty/re

sidential/house/7084227

**Brian Whiteman** 02 4384 1349