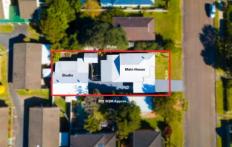

## **2 Fraser Road LONG JETTY NSW**

This sensational property is centrally located in the "Golden Triangle" between the boutique shops and cafes of Long Jetty and the beautiful shores of Shelly Beach, Blue Bay Beach and Toowoon Bay, affording a lifestyle of everyday convenience. A fantastic opportunity to secure a recently updated Hamptons inspired home with the bonus of a recently completed garage conversion for in-law accommodation. Perfect for families, first home buyers or those seeking a property with future potential to rebuild and capitalise on a fantastic beachside location.