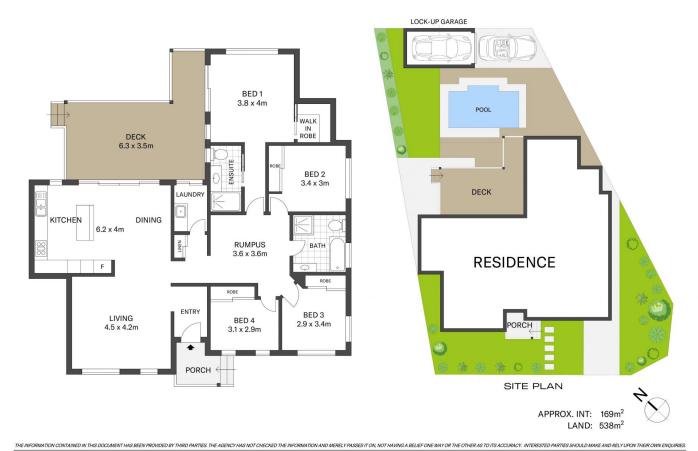

## 70 Anzac Road LONG JETTY NSW

This stunning home has been designed with a focus on comfort, contemporary elegance and suburb entertaining. Providing dedicated living options over a single level, with a natural flow to the sensational pool and covered entertaining. Ideally situated in a central location, level walk to Shelly Beach and Golf Club, Long Jetty Foreshore, shops and cafes, this home is the epitome of tranquil coastal living.

- Contemporary coastal facade creates stunning street appeal
- Entertainer's kitchen with stone island bench creates a central hub
- Modern and stylish living and dining space for gatherings
- Stack sliding doors create an open flow to the north-facing