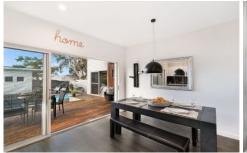

- Contemporary coastal facade creates stunning street appeal
- Entertainer's kitchen with stone island bench creates a central hub
- Modern and stylish living and dining space for gatherings
- Stack sliding doors create an open flow to the north-facing