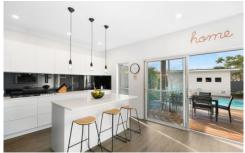

- Contemporary coastal facade creates stunning street appeal
- Entertainer's kitchen with stone island bench creates a central hub
- Modern and stylish living and dining space for gatherings
- Stack sliding doors create an open flow to the north-facing