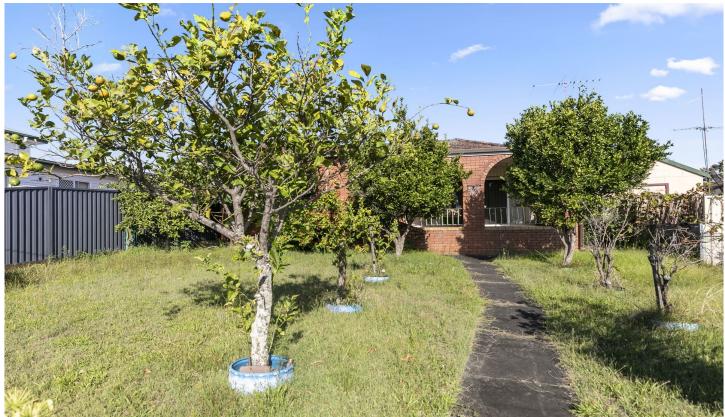

## 16 Gordon Road LONG JETTY NSW

Located less than 150m to Long Jetty Foreshore Reserve and lake, these two properties are set on 670sqm each totalling 1340sqm with two street frontages. Zoned R3 medium density residential with a 26m frontage making it the perfect building block for a development (STCA) or investment for the future. The block itself slopes to the street while beautiful lake views could be enjoyed from a potential second storey.

- Land size for each is 670sqm or 13.41m x 50m approx.
- Each block has an original cottage; one currently tenanted until 5/21 @ 330pw
- Minutes to cafes, restaurants and boutique shopping in Long Jetty
- Walk or bike ride along the lake to The Entrance