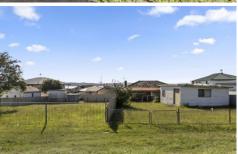

## 16 Gordon Road LONG JETTY NSW

Located less than 150m to Long Jetty Foreshore Reserve and lake, these two properties are set on 670sqm each totalling 1340sqm with two street frontages. Zoned R3 medium density residential with a 26m frontage making it the perfect building block for a development (STCA) or investment for the future. The block itself slopes to the street while beautiful lake views could be enjoyed from a potential second storey.

- Land size for each is 670sqm or 13.41m x 50m approx.
- Each block has an original cottage; one currently tenanted until 5/21 @ 330pw
- Minutes to cafes, restaurants and boutique shopping in Long Jetty
- Walk or bike ride along the lake to The Entrance