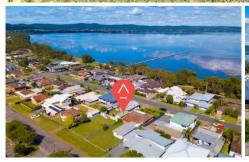

## 16 Gordon Road LONG JETTY NSW

Located less than 150m to Long Jetty Foreshore Reserve and lake, these two properties are set on 670sqm each totalling 1340sqm with two street frontages. Zoned R3 medium density residential with a 26m frontage making it the perfect building block for a development (STCA) or investment for the future. The block itself slopes to the street while beautiful lake views could be enjoyed from a potential second storey.