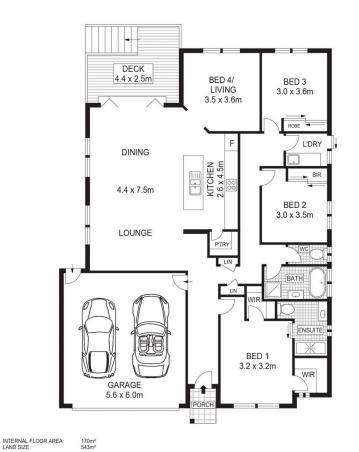

- Beautifully crafted with superior fittings, high ceilings, oversized windows; blackbutt flooring
- Privately set with neatly trimmed gardens on an easy-care level parcel of land
- Sprawling living spaces, lounge and dining flowing to the outdoor entertaining deck and garden
- Optional extra living space or 4th bedroom depending on

4 📮 2 🖺 2 🖨

Type : House Land Size : 543 sqm

View : https://www.whitemanproperty.com.au/sale/

nsw/central-coast-region/long-jetty/residenti

al/house/7084196

**Brian Whiteman** 02 4384 1349

For full version visit the website

Indicative only. All dimensions and element positions are approximate. Information on this plan comes from sources we believe to be accurate, but its accuracy is not guaranteed. Interested parties should make and rely on their own inquiries