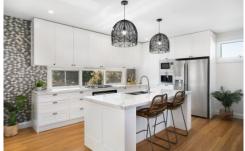

- Double story family property with low maintenance landscaped gardens
- Tiled alfresco space includes a fire pit and an integrated shade awning
- Monochrome gas and granite kitchen includes stainless steel appliances
  - Stylish bathrooms, ensuite includes a bath, louvre