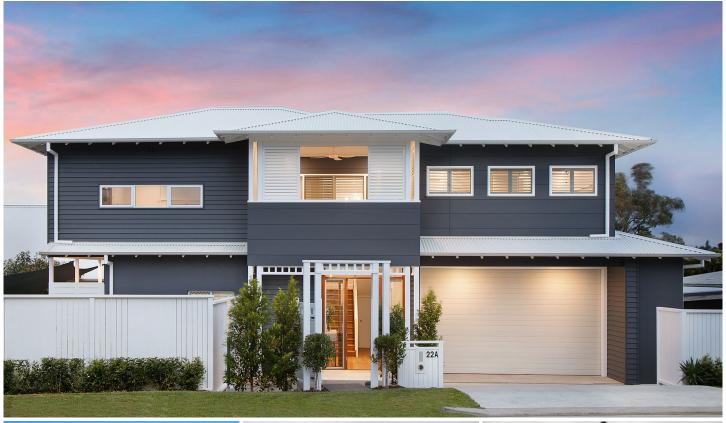

## 22A Eloora Road LONG JETTY NSW

Every detail of this brand new designer property has been meticulously finished. It's brimming with natural light heightened by the fluid open plan layout together with a sunny north facing back garden. Conveniently located close to all the amenities of modern life and it's just a short level walk to both Blue Bay and Toowoon Bay beaches, shops and cafes.

- Double story family property with low maintenance landscaped gardens
- Tiled alfresco space includes a fire pit and an integrated shade awning
- Monochrome gas and granite kitchen includes stainless steel appliances
  - Stylish bathrooms, ensuite includes a bath, louvre