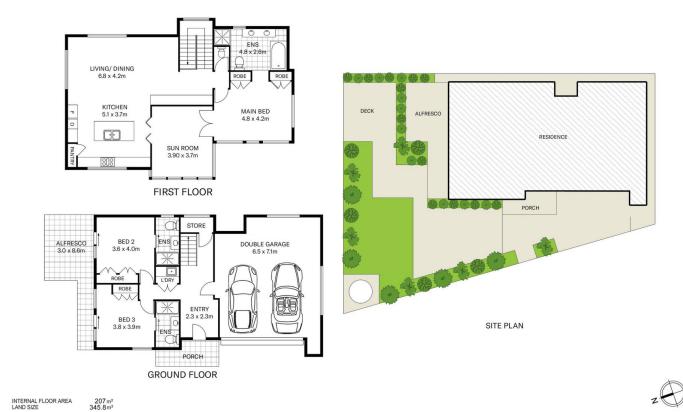

## 22A Eloora Road LONG JETTY NSW

Every detail of this brand new designer property has been meticulously finished. It's brimming with natural light heightened by the fluid open plan layout together with a sunny north facing back garden. Conveniently located close to all the amenities of modern life and it's just a short level walk to both Blue Bay and Toowoon Bay beaches, shops and cafes.

- Double story family property with low maintenance landscaped gardens
- Tiled alfresco space includes a fire pit and an integrated shade awning
- Monochrome gas and granite kitchen includes stainless steel appliances
  - Stylish bathrooms, ensuite includes a bath, louvre

## 3 🔄 3 🔓 2 🖨

Type : House Building Size : 22 sqm Land Size : 345.8 sqm

View : https://www.v

: https://www.whitemanproperty.com.au/s ale/nsw/central-coast-region/long-jetty/re

sidential/house/7084193

**Brian Whiteman** 02 4384 1349

Indicative only. All dimensions and element positions are approximate. Information on this plan comes from sources we believe to be accurate, but its accuracy is not guaranteed. Interested parties should make and rely on their own inquiries