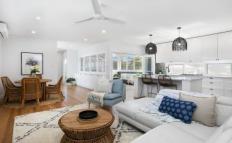

## 22A Eloora Road LONG JETTY NSW

Every detail of this brand new designer property has been meticulously finished. It's brimming with natural light heightened by the fluid open plan layout together with a sunny north facing back garden. Conveniently located close to all the amenities of modern life and it's just a short level walk to both Blue Bay and Toowoon Bay beaches, shops and cafes.

- Double story family property with low maintenance landscaped gardens
- Tiled alfresco space includes a fire pit and an integrated shade awning
- Monochrome gas and granite kitchen includes stainless steel appliances
  - Stylish bathrooms, ensuite includes a bath, louvre