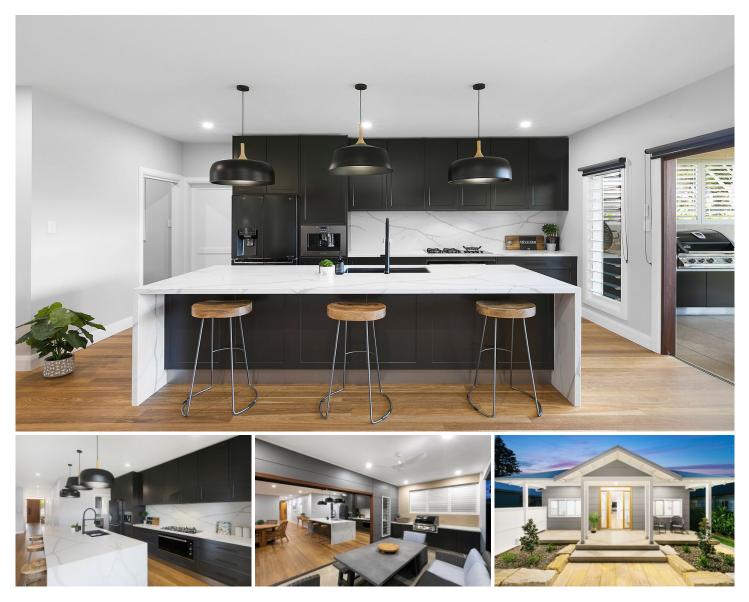

- Gorgeous white picket fence street appeal; landscaped gardens; tiled front terrace

- Elegant formal lounge; louvre windows; built-in cabinetry; plantation shutters; Tallowwood select hardwood flooring

- Entertainer's kitchen with stone island bench ; walk-in pantry

Casual living and dining space for family gatherings
3BR's w/ built-ins; opulent master with his/her robes, stunning ensuite and sliding doors to the deck