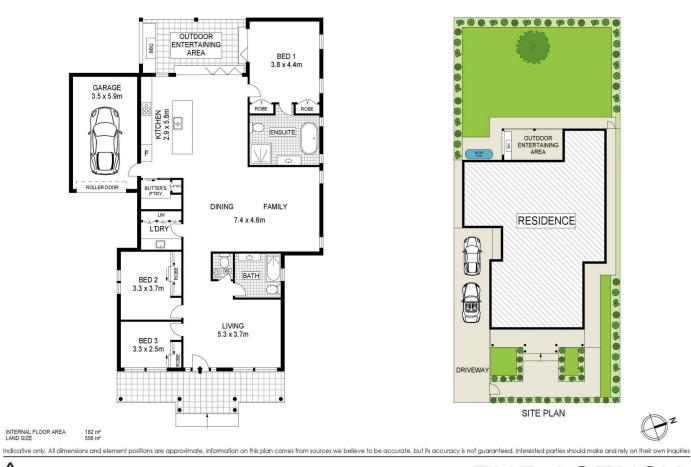

## 3 🛤 2 📛 3 🚘

| Type<br>Building Size |
|-----------------------|
| Building Size         |
| Land Size             |
| View                  |

: House e : 18 sqm

- : 556 sqm
- : 556 sqr

: https://www.whitemanproperty.com.au/s ale/nsw/central-coast-region/long-jetty/re sidential/house/7084189