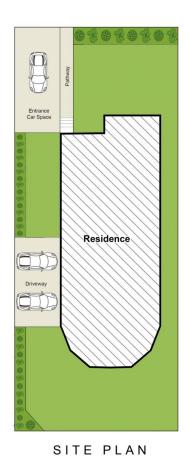

## 3 🚑 2 🚔 2 🗬

Type : House Land Size : 455 sqm

View: https://www.whitemanproperty.com.au/sale/

nsw/central-coast-region/long-jetty/residenti

al/house/7084143

**Brian Whiteman** 02 4384 1349

LAND SIZE 455 m² Indicative only. All dimensions and element positions are approximate. Information on this plan comes from sources we believe to be accurate, but its accuracy is not guaranteed. Interested parties should make and rely on their own inquiries