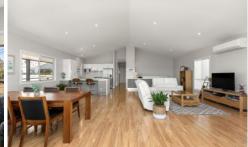

- Great street appeal, elevated for privacy with dual street access
- Vast open plan living areas with high raked ceilings, easy flow to terrace
- Immaculate kitchen with stone bench; breakfast bar; gas cook top