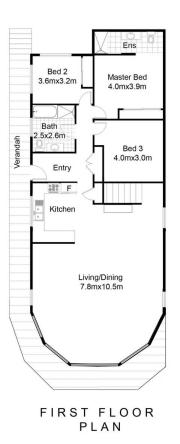

- Great street appeal, elevated for privacy with dual street access
- Vast open plan living areas with high raked ceilings, easy flow to terrace
- Immaculate kitchen with stone bench; breakfast bar; gas cook top

## 3 🚑 2 🚔 2 🗬

Type : House Land Size : 455 sqm

View: https://www.whitemanproperty.com.au/sale/

nsw/central-coast-region/long-jetty/residenti

al/house/7084143

**Brian Whiteman** 02 4384 1349

LAND SIZE 455 m² Indicative only. All dimensions and element positions are approximate. Information on this plan comes from sources we believe to be accurate, but its accuracy is not guaranteed. Interested parties should make and rely on their own inquiries