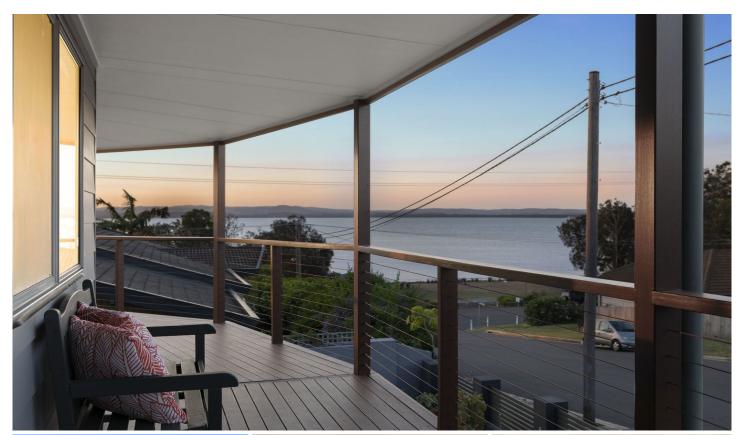

## 25 Gordon Road LONG JETTY NSW

Situated 50 metres to the serene foreshores of Long Jetty, this stunning home has been designed to take full advantage of its elevated position overlooking Tuggerah lake. The spacious light-filled interiors are enhanced by the spectacular use of glazing capturing panoramic views from the open plan living and vast wrap around veranda. Ideal for those seeking a lifestyle of serene beauty minutes to lake, beaches and shopping centres.

- Great street appeal, elevated for privacy with dual street access
- Vast open plan living areas with high raked ceilings, easy flow to terrace
- Immaculate kitchen with stone bench; breakfast bar; gas cook top