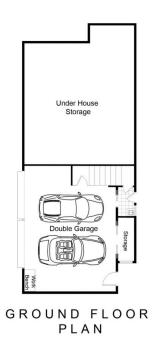

## 3 🚑 2 🚔 2 🗬

Type : House Land Size : 455 sqm

View: https://www.whitemanproperty.com.au/sale/

nsw/central-coast-region/long-jetty/residenti

al/house/7084143

**Brian Whiteman** 02 4384 1349

LAND SIZE 455 m² Indicative only. All dimensions and element positions are approximate. Information on this plan comes from sources we believe to be accurate, but its accuracy is not guaranteed. Interested parties should make and rely on their own inquiries