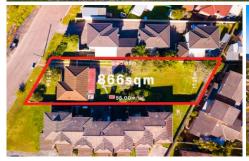

## **65 Fraser Road LONG JETTY NSW**

Original brick and tile home situated on a massive 866sqm block of prime land in one of the Central Coast's most coveted up and coming suburbs. Ripe for renovation, extension or build your dream home/investment on a near level block.

- Original main residence featuring two bedrooms plus sunroom
- Large functional kitchen; adjacent living/dining
- Large 5.3 x 5.2 garage
- Land measurements 17.25 x 55.00m (approx)
- Zoned R1 general residential
- Walk to shops and cafes, surrounded by the best beaches on the Coast