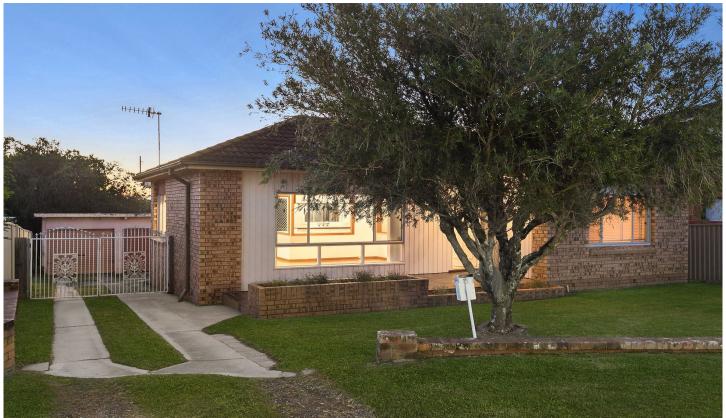

## **65 Fraser Road LONG JETTY NSW**

Original brick and tile home situated on a massive 866sqm block of prime land in one of the Central Coast's most coveted up and coming suburbs. Ripe for renovation, extension or build your dream home/investment on a near level block.

- Original main residence featuring two bedrooms plus sunroom
- Large functional kitchen; adjacent living/dining
- Large 5.3 x 5.2 garage
- Land measurements 17.25 x 55.00m (approx)
- Zoned R1 general residential
- Walk to shops and cafes, surrounded by the best beaches on the Coast