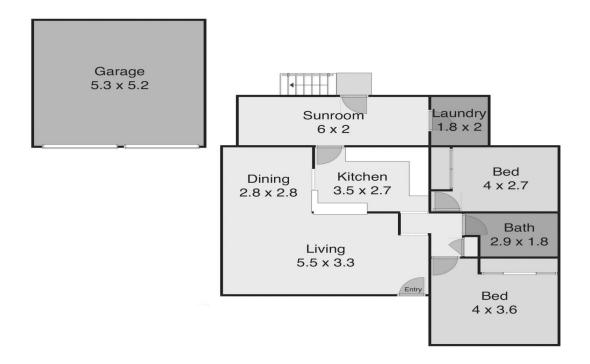

- Original main residence featuring two bedrooms plus sunroom
- Large functional kitchen; adjacent living/dining
- Large 5.3 x 5.2 garage
- Land measurements 17.25 x 55.00m (approx)
- Zoned R1 general residential
- Walk to shops and cafes, surrounded by the best beaches on the Coast

## 2 📭 1 🔓 2 😭

Type : House Land Size : 866 sqm

View: https://www.whitemanproperty.com.au/sale/

nsw/central-coast-region/long-jetty/residenti

al/house/7084115

**Brian Whiteman** 02 4384 1349

Indicative only. All dimensions and element positions are approximate. Information on this plan comes from sources we believe to be accurate, but its accuracy is not guaranteed. Interested parties should make and rely on their own inquiries