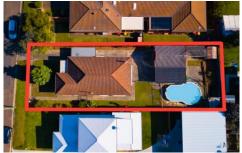

## 34 Thompson Street LONG JETTY NSW

Set on a large sundrenched north facing 638sqm block in a sought after location this original home presents a great opportunity for those looking for a first home, solid investment, or to build their dream home in a suburb located just minutes to local shops, cafes, and surrounded by spectacular beaches.

- Light filled with over-sized windows throughout plus original floors
- Spacious fully fenced yard with plenty of space for the kids to play
- Lock up double garage plus easy side access for boats and caravans
- Close to local beaches, chic cafes and boutique shopping. Zoning R1