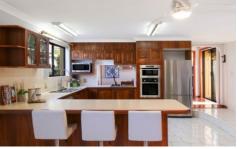

- Classic tiled entry foyer/mud room provides formal entry to the main living area at the front of the property
- Formal lounge with original restored polished hardwood floors; air-conditioning; formal dining
- Central open plan timber kitchen, five-hub gas stove, dishwasher, European steam oven, rotisserie oven,