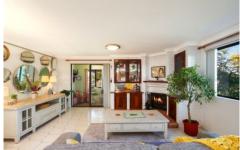

- Classic tiled entry foyer/mud room provides formal entry to the main living area at the front of the property
- Formal lounge with original restored polished hardwood floors; air-conditioning; formal dining
- Central open plan timber kitchen, five-hub gas stove, dishwasher, European steam oven, rotisserie oven,