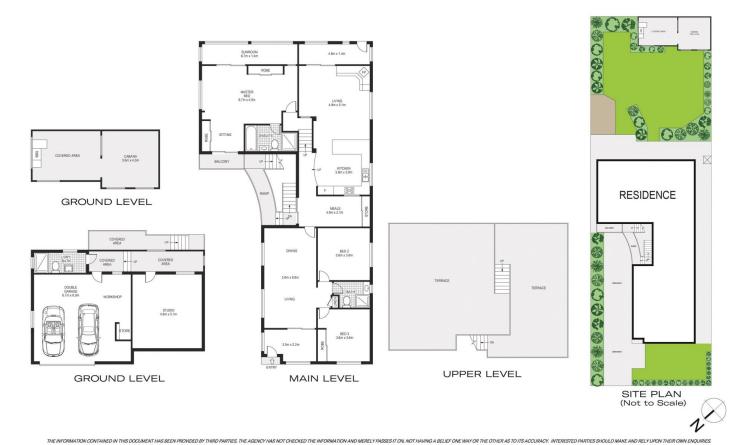

## **52 Gilbert Street LONG JETTY NSW**

Capturing all the sea breezes and 180-degree ocean views this beautiful entertainer's home is located midway between the vibrant hub of Long Jetty with boutique shopping and cafes and the picturesque shores of Toowoon & Blue Bay beaches offering an enviable coastal lifestyle. A rare and outstanding property showcasing a distinctive and versatile home delivering multiple living, entertaining and accommodation options for large families, holidaymakers or investors seeking additional income.

- Classic tiled entry foyer/mud room provides formal entry to the main living area at the front of the property
- Formal lounge with original restored polished hardwood floors; air-conditioning; formal dining
- Central open plan timber kitchen, five-hub gas stove, dishwasher, European steam oven, rotisserie oven,