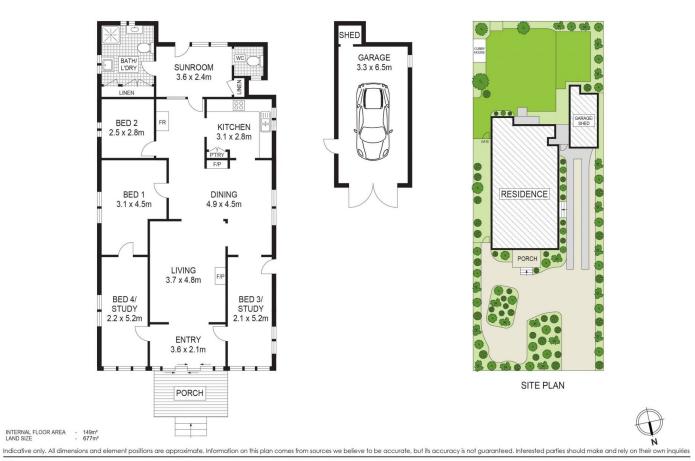

## **45 Elsiemer Street LONG JETTY NSW**

Combining old world charm with modern enhancements this original cottage comprises a picturesque home boasting light filled interiors. Complimented by established gardens and perfectly set on a level block with an easy walk to Long Jetty for chic cafes and Tuggerah Lake to enjoy the walking/cycling path to The Entrance.

- Outdoor alfresco dining perfect for entertaining family and friends
- Beautiful French doors lead to spacious verandah; combustion fire
- Spacious fully fenced yard with plenty of space for the kids to play
- Close to local beaches, chic cafes and boutique shopping. Zoning 2B
- Perfect for investors, renovators or downsizers,

4 🚐 1 🚍 1 🚍

Type : House Land Size : 677 sqm

View : https://www.whitemanproperty.com.au/sale/

nsw/central-coast-region/long-jetty/residential/house/7084007

**Brian Whiteman** 02 4384 1349

For full version visit the website