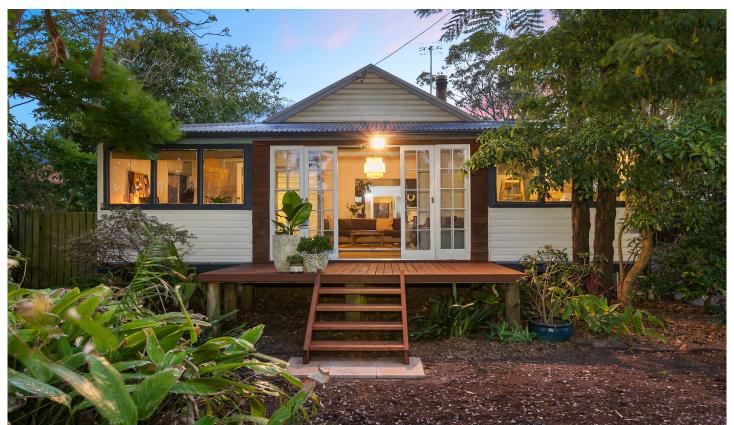

## **45 Elsiemer Street LONG JETTY NSW**

Combining old world charm with modern enhancements this original cottage comprises a picturesque home boasting light filled interiors. Complimented by established gardens and perfectly set on a level block with an easy walk to Long Jetty for chic cafes and Tuggerah Lake to enjoy the walking/cycling path to The Entrance.

- Outdoor alfresco dining perfect for entertaining family and friends
- Beautiful French doors lead to spacious verandah; combustion fire
- Spacious fully fenced yard with plenty of space for the kids to play
- Close to local beaches, chic cafes and boutique shopping. Zoning 2B
- Perfect for investors, renovators or downsizers,