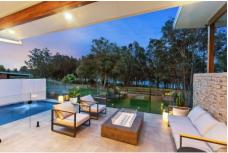

## 31C Trelawney Street KILLARNEY VALE NSW

Architecturally designed to encapsulate fantastic water views from its lakefront position, this immaculately presented torrens title home has been meticulously designed with the utmost attention to detail. Spread over two spacious levels the open plan living, dining and family area flow seamlessly to the entertaining deck and pool with stunning views across Tuggerah Lake. Homes of this calibre are rare in this waterside position. Located 60mins from Wahroonga Via the M1, 10mins to Shopping Centres and a host of stunning beaches and all the Central Coast has to offer.

- Stunning open plan design with fantastic use of glazing seamlessly blending into the landscape
- Entertainer's kitchen with Calcutta marble bench; butlers

For full version visit the website