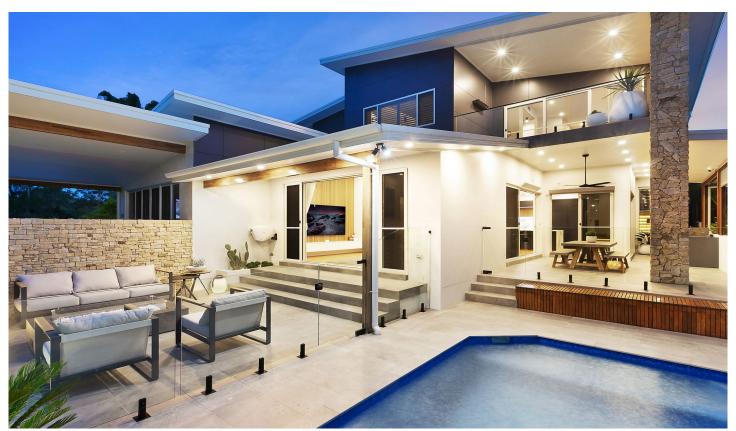

## 31C Trelawney Street KILLARNEY VALE NSW

Architecturally designed to encapsulate fantastic water views from its lakefront position, this immaculately presented torrens title home has been meticulously designed with the utmost attention to detail. Spread over two spacious levels the open plan living, dining and family area flow seamlessly to the entertaining deck and pool with stunning views across Tuggerah Lake. Homes of this calibre are rare in this waterside position. Located 60mins from Wahroonga Via the M1, 10mins to Shopping Centres and a host of stunning beaches and all the Central Coast has to offer.

- Stunning open plan design with fantastic use of glazing seamlessly blending into the landscape
- Entertainer's kitchen with Calcutta marble bench; butlers

For full version visit the website