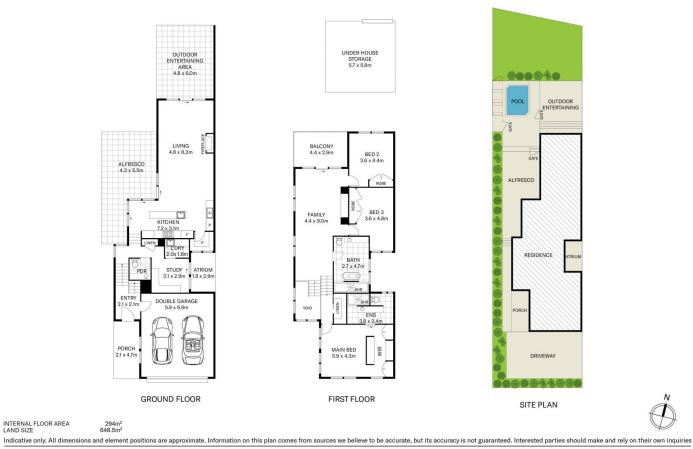

## 31C Trelawney Street KILLARNEY VALE NSW

Architecturally designed to encapsulate fantastic water views from its lakefront position, this immaculately presented torrens title home has been meticulously designed with the utmost attention to detail. Spread over two spacious levels the open plan living, dining and family area flow seamlessly to the entertaining deck and pool with stunning views across Tuggerah Lake. Homes of this calibre are rare in this waterside position. Located 60mins from Wahroonga Via the M1, 10mins to Shopping Centres and a host of stunning beaches and all the Central Coast has to offer.

- Stunning open plan design with fantastic use of glazing seamlessly blending into the landscape
- Entertainer's kitchen with Calcutta marble bench; butlers

For full version visit the website