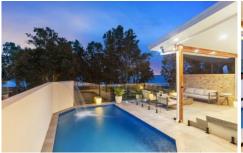

## 31C Trelawney Street KILLARNEY VALE NSW

Architecturally designed to encapsulate fantastic water views from its lakefront position, this immaculately presented torrens title home has been meticulously designed with the utmost attention to detail. Spread over two spacious levels the open plan living, dining and family area flow seamlessly to the entertaining deck and pool with stunning views across Tuggerah Lake. Homes of this calibre are rare in this waterside position. Located 60mins from Wahroonga Via the M1, 10mins to Shopping Centres and a host of stunning beaches and all the Central Coast has to offer.

- Stunning open plan design with fantastic use of glazing seamlessly blending into the landscape
- Entertainer's kitchen with Calcutta marble bench; butlers

For full version visit the website