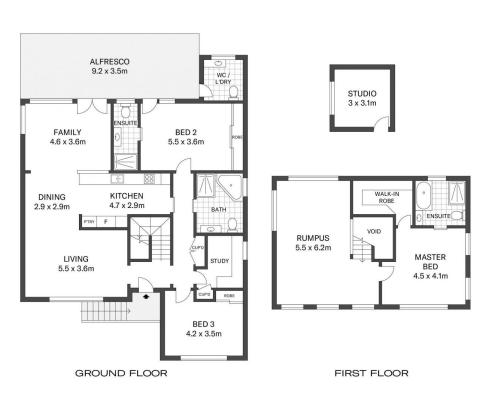

## 4 Wordsworth Avenue Bateau Bay NSW

Elevated on 601sqm of breathtaking land, with impressive street frontage, this gracious modern home offers expansive high-end comfort, that invites easy living and refined entertaining. Beautifully designed, great for all age groups, with a small studio adjacent to the pool area adding great versatility for families. Situated in the very popular Poet's Corner with a stunning vista, only a short distance to Wyrrabalong Coastal Walk for nature lovers and Crackneck point lookout.

- Classic beach house facade with stunning street appeal
- The interiors have beautiful leafy outlooks, creating a blissful ambience
- Multiple living areas and superb alfresco entertaining terrace

For full version visit the website

## 4 🕒 3 🔓 2 🖨

Type : House Price : \$ 1,910,000 Land Size : 601 sqm

View : https://www.whitemanproperty.com.au/sale/

nsw/central-coast-region/bateau-bay/reside ntial/house/7080485

**Brian Whiteman 02 4384 1349** 

Tony Trinder 0437 787 221

SITE PLAN

APPROX. INT:  $206\text{m}^2$  APPROX. OUT-BILDING:  $9\text{m}^2$  Z LAND:  $601\text{m}^2$ 

RD PARTIES. THE AGENCY HAS NOT CHECKED THE INFORMATION AND MERELY PASSES IT ON, NOT HAVING A BELIEF ONE WAY OR THE OTHER AS TO ITS ACCURACY, INTERESTED PARTIES SHOULD MAKE AND RELY UPON THEIR OWN ENQ.