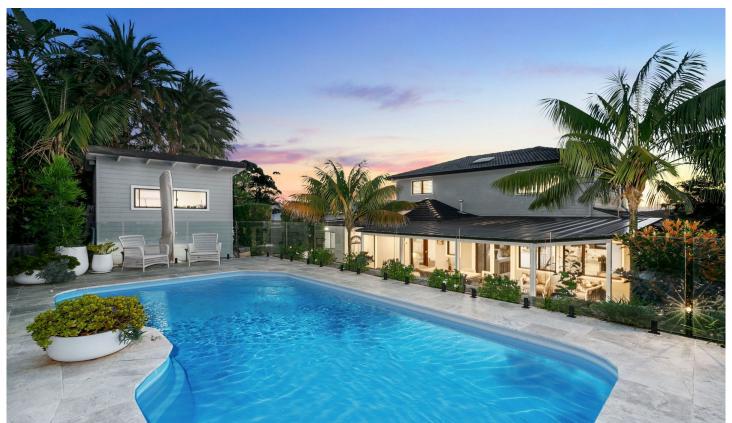

## 4 Wordsworth Avenue Bateau Bay NSW

Elevated on 601sqm of breathtaking land, with impressive street frontage, this gracious modern home offers expansive high-end comfort, that invites easy living and refined entertaining. Beautifully designed, great for all age groups, with a small studio adjacent to the pool area adding great versatility for families. Situated in the very popular Poet's Corner with a stunning vista, only a short distance to Wyrrabalong Coastal Walk for nature lovers and Crackneck point lookout.

- Classic beach house facade with stunning street appeal
- The interiors have beautiful leafy outlooks, creating a blissful ambience
- Multiple living areas and superb alfresco entertaining terrace

For full version visit the website