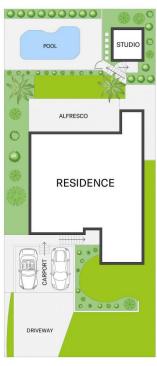

Tony Trinder 0437 787 221

SITE PLAN

APPROX. INT:  $206\text{m}^2$  APPROX. OUT-BILDING:  $9\text{m}^2$  Z LAND:  $601\text{m}^2$ 

RD PARTIES. THE AGENCY HAS NOT CHECKED THE INFORMATION AND MERELY PASSES IT ON, NOT HAVING A BELIEF ONE WAY OR THE OTHER AS TO ITS ACCURACY, INTERESTED PARTIES SHOULD MAKE AND RELY UPON THEIR OWN ENQ.