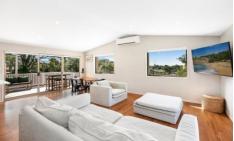

- Open kitchen, dining and lounge leading to outdoor entertaining
- Modern kitchen with stainless appliances
- Beautiful scenic outlook with distant water views
- Master bedroom with ensuite and walk-in robe
- Four good size bedrooms all with carpet and built-in robes
- Multiple living areas over two levels; ample storage throughout