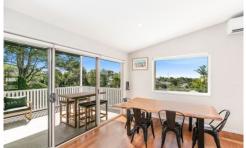

- Open kitchen, dining and lounge leading to outdoor entertaining
- Modern kitchen with stainless appliances
- Beautiful scenic outlook with distant water views
- Master bedroom with ensuite and walk-in robe
- Four good size bedrooms all with carpet and built-in robes
- Multiple living areas over two levels; ample storage throughout