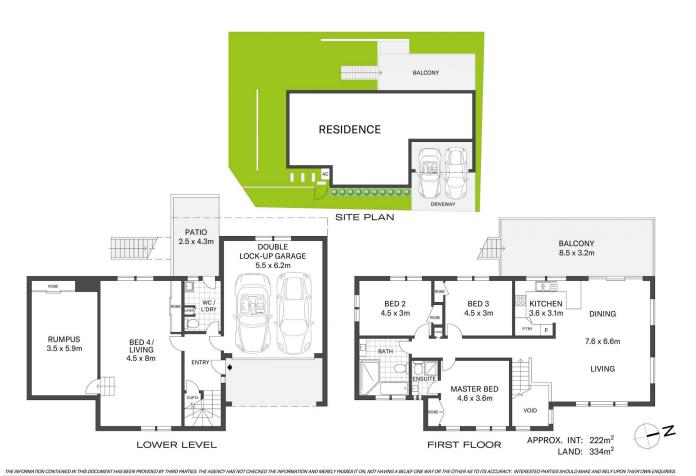

## 1 Talara Avenue Bateau Bay NSW

This superbly presented semi-detached townhome presents immaculate interiors with an abundance of natural light and style. Built over two levels with a flexible floorplan with an emphasis on space and privacy for the family. Boasting a stunning vista with distant water views and a sunny outdoor entertaining and secure rear yard.

- Open kitchen, dining and lounge leading to outdoor entertaining
- Modern kitchen with stainless appliances
- Beautiful scenic outlook with distant water views
- Master bedroom with ensuite and walk-in robe
- Four good size bedrooms all with carpet and built-in robes
- Multiple living areas over two levels; ample storage throughout

## 4 🕒 2 📛 2 🖨

Type : House Price : \$ 950,000 Land Size : 337 sqm

View : https://www.whitemanproperty.com.au/sale/

nsw/central-coast-region/bateau-bay/reside

ntial/house/7080483

**Brian Whiteman** 02 4384 1349