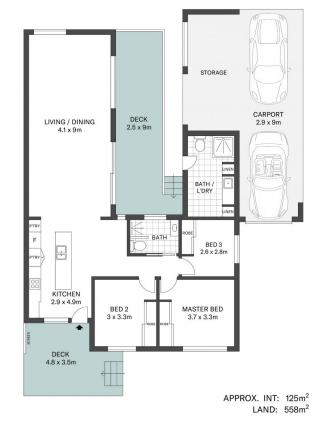

## 6 Macauley Road Bateau Bay NSW

This beautifully renovated beachside home provides the perfect lifestyle for families seeking a home with nothing to do but move in and enjoy.

Boasting chic updated interiors with an entertainer's kitchen and generous living space plus multiple entertaining areas, and a large studio/home office - perfect for working from home or extra living space/guest accommodation. Set in a sought after location, just 650m walk to Wyrrabalong National Park and Crackneck lookout to watch the Whales go by.

## 3 📭 2 🚍 2 🗬

Type : House Price : \$ 1,220,000 Land Size : 558 sqm

View : https://www.whitemanproperty.com.au/sale/

nsw/central-coast-region/bateau-bay/reside ntial/house/7073477

**Brian Whiteman** 02 4384 1349