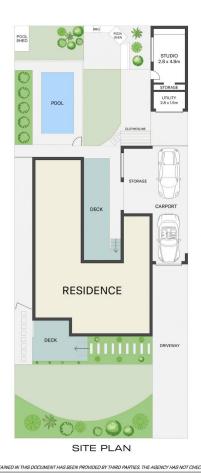

## 6 Macauley Road Bateau Bay NSW

This beautifully renovated beachside home provides the perfect lifestyle for families seeking a home with nothing to do but move in and enjoy.

Boasting chic updated interiors with an entertainer's kitchen and generous living space plus multiple entertaining areas, and a large studio/home office - perfect for working from home or extra living space/guest accommodation. Set in a sought after location, just 650m walk to Wyrrabalong National Park and Crackneck lookout to watch the Whales go by.

## 3 📭 2 🚍 2 🗬

Type : House Price : \$ 1,220,000 Land Size : 558 sqm

View : https://www.whitemanproperty.com.au/sale/

nsw/central-coast-region/bateau-bay/reside ntial/house/7073477

**Brian Whiteman** 02 4384 1349