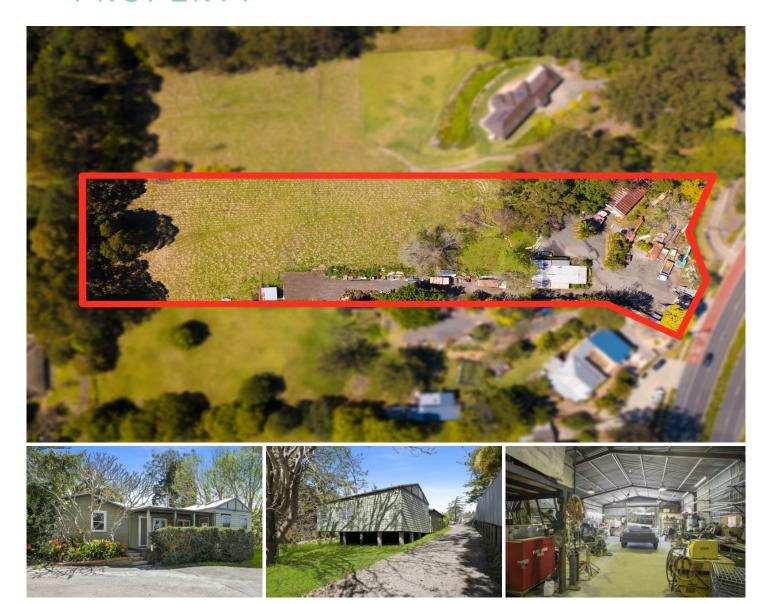

## 495 The Entrance Road ERINA HEIGHTS NSW

Superb opportunity to purchase a sundrenched 2.5 acres of prime land in a fantastic central location close to schools, shops, and beaches. Currently leased to great tenants as a commercial office and machinery shed with wide street frontage and side access right through to the potential building block . Build your dream home (STCA) on this gently sloping block with stunning vistas amongst other quality acreages.

- Set on a north facing 2.5 acre parcel of gently sloping land
- Currently a three room cottage with two large office areas
- Common area plus full kitchen facilities with walk-in pantry
- 9.6x14m machinery shed with adjoining workshop; wc

## 2 😕 1 🖺 10 🖨

Type : Acreage/Semi-Rural

Land Size: 10170 sqm

: https://www.whitemanproperty.com.au/sale/ nsw/central-coast-region/erina-heights/resid

ential/acreagesemirural/7059665

View

**Brian Whiteman** 02 4384 1349