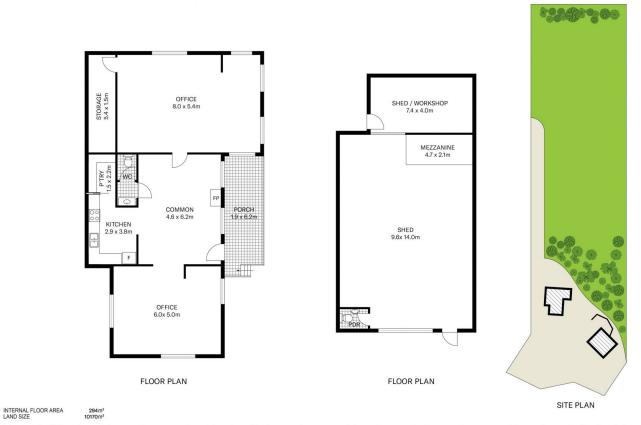

- Set on a north facing 2.5 acre parcel of gently sloping land
- Currently a three room cottage with two large office areas
- Common area plus full kitchen facilities with walk-in pantry
- 9.6x14m machinery shed with adjoining workshop; wc

Indicative only. All dimensions and element positions are approximate. Information on this plan comes from sources we believe to be accurate, but its accuracy is not guaranteed. Interested parties should make and rely on their own inquiries