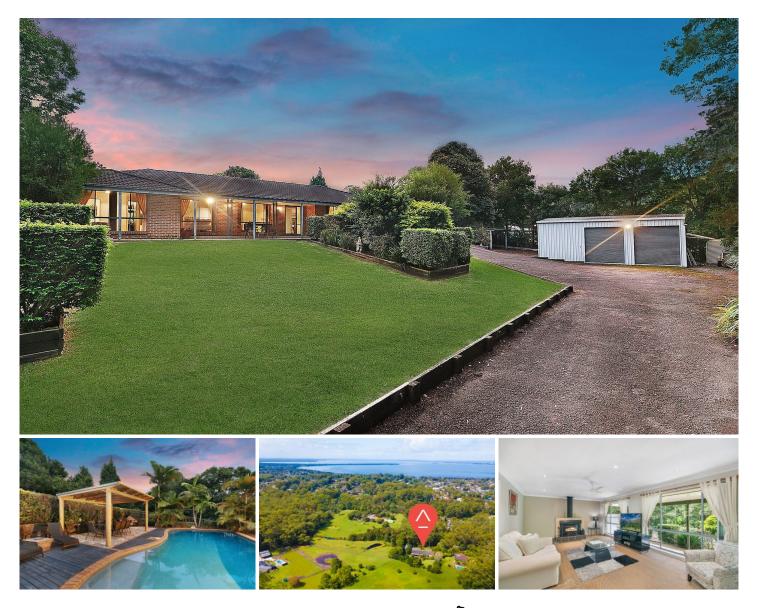

## 84A Wyong Road GLENNING VALLEY NSW

Truly a home to be proud of and a pleasure to share this incredible home set on a sun drenched 2.5 acres provides space and privacy for raising your family. With multiple living areas and fantastic outdoor entertaining by the resort style pool and cabana. Located just 10 Minutes to Wamberal and Forrester's beach, close to major shopping centres, quality schools, and all that the Central Coast has to offer.

Multiple formal and informal living, and dining, entertaining spaces

- Expansive use of sliding doors to seamlessly integrate indoors and out

- Open plan kitchen and casual family living room flow to entertaining