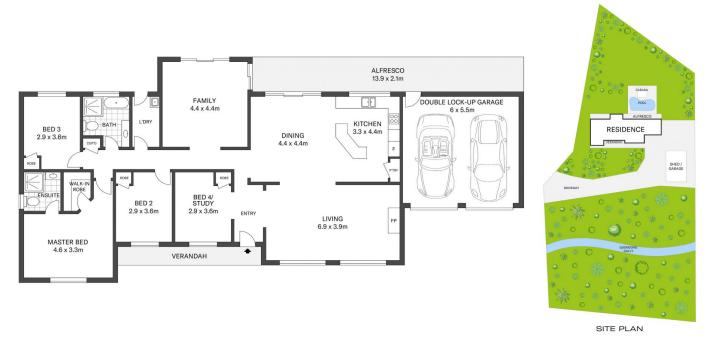

**Brian Whiteman** 02 4384 1349

APPROX. INT: 202m<sup>2</sup> LAND: 9,998m<sup>2</sup>

THE INFORMATION CONTAINED IN THIS DOCUMENT.

▲ 84A Wyong Road, Glenning Valley

THE AGENCY

IR OWN ENQUIRIES