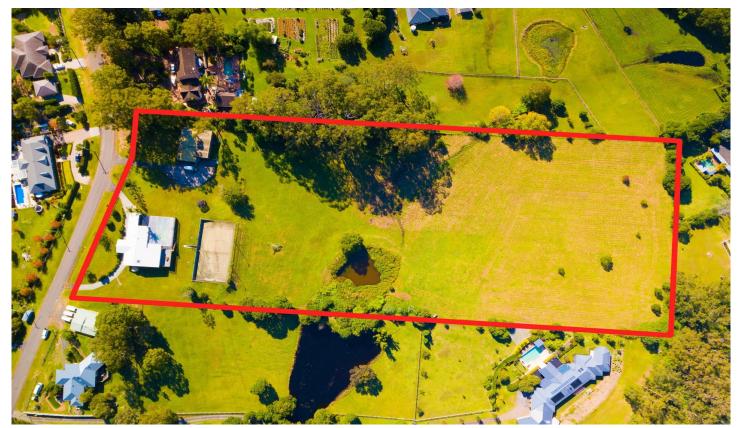

## 75 Glenning Road GLENNING VALLEY NSW

Positioned on one of the best blocks in picturesque Glenning Valley, this exceptional property set on 7 gentle acres offers the perfect family home or holiday retreat only 60 mins from Wahroonga and 90 mins to Sydney CBD. The original home is designed to overlook the entire property which has been cleared and is complimented by fenced paddocks, a spring-fed dam 15x14m sheds, inground pool, and tennis court.

This well-loved acreage provides the perfect escape for all types of families and would also suit horse enthusiasts or those looking for a property to enhance.

- 105m frontage with three access points; concrete drive; fully fenced