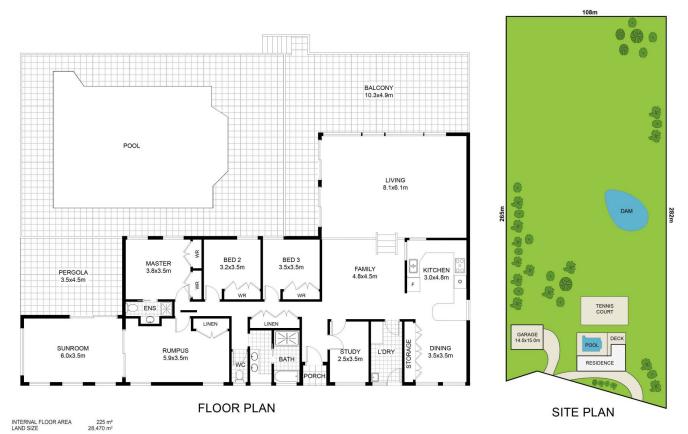

## 75 Glenning Road GLENNING VALLEY NSW

Positioned on one of the best blocks in picturesque Glenning Valley, this exceptional property set on 7 gentle acres offers the perfect family home or holiday retreat only 60 mins from Wahroonga and 90 mins to Sydney CBD. The original home is designed to overlook the entire property which has been cleared and is complimented by fenced paddocks, a spring-fed dam 15x14m sheds, inground pool, and tennis court.

This well-loved acreage provides the perfect escape for all types of families and would also suit horse enthusiasts or those looking for a property to enhance.

- 105m frontage with three access points; concrete drive; fully fenced

## 4 📭 2 🟪 10 🚘

Type : Acreage/Semi-Rural

: \$ 1,500,000 **Price** Land Size: 28470 sqm

View : https://www.whitemanproperty.com.au/sale/ nsw/central-coast-region/glenning-valley/res

idential/acreagesemirural/7058973