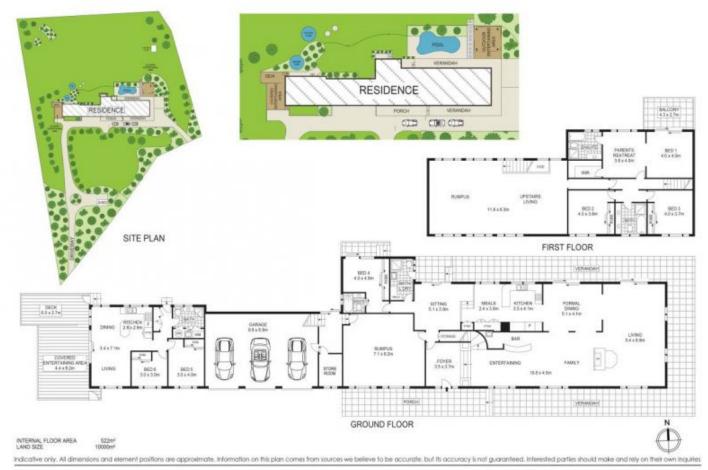

## 110 Anderson Road GLENNING VALLEY NSW

A secluded retreat of generous proportions, abundant natural light and luxurious design, this north facing family entertainer is set on just over two and a half lush acres. Surrounded by complete privacy and all day sun, this prestigious property offers an array of generous living and entertaining spaces. Conveniently close to the beach and amenities.

- Over-sized windows throughout capture serene leafy views and natural light
- Gourmet kitchen with quality stainless appliances and ample storage
- Multiple living areas for extended families
- Inviting resort style pool, cabana and barbeque area perfect for entertaining
- Master suite includes a balcony, modern ensuite and

6 🛌 5 🖺 3 😭

**Type**: Acreage/Semi-Rural

Land Size: 10426 sqm

: https://www.whitemanproperty.com.au/sale/

nsw/central-coast-region/glenning-valley/res idential/acreagesemirural/7058972

View

**Brian Whiteman** 02 4384 1349