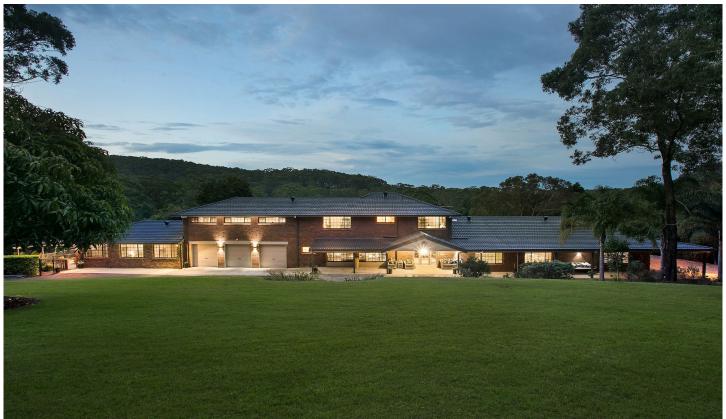

## 110 Anderson Road GLENNING VALLEY NSW

A secluded retreat of generous proportions, abundant natural light and luxurious design, this north facing family entertainer is set on just over two and a half lush acres. Surrounded by complete privacy and all day sun, this prestigious property offers an array of generous living and entertaining spaces. Conveniently close to the beach and amenities.

- Over-sized windows throughout capture serene leafy views and natural light
- Gourmet kitchen with quality stainless appliances and ample storage
- Multiple living areas for extended families
- Inviting resort style pool, cabana and barbeque area perfect for entertaining
- Master suite includes a balcony, modern ensuite and