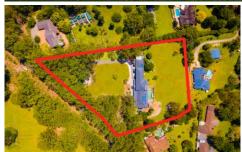

## 110 Anderson Road GLENNING VALLEY NSW

A secluded retreat of generous proportions, abundant natural light and luxurious design, this north facing family entertainer is set on just over two and a half lush acres. Surrounded by complete privacy and all day sun, this prestigious property offers an array of generous living and entertaining spaces. Conveniently close to the beach and amenities.

6 🛌 5 🖺 3 😭

**Type**: Acreage/Semi-Rural

Land Size: 10426 sqm

: https://www.whitemanproperty.com.au/sale/

nsw/central-coast-region/glenning-valley/res idential/acreagesemirural/7058972

View

**Brian Whiteman** 02 4384 1349