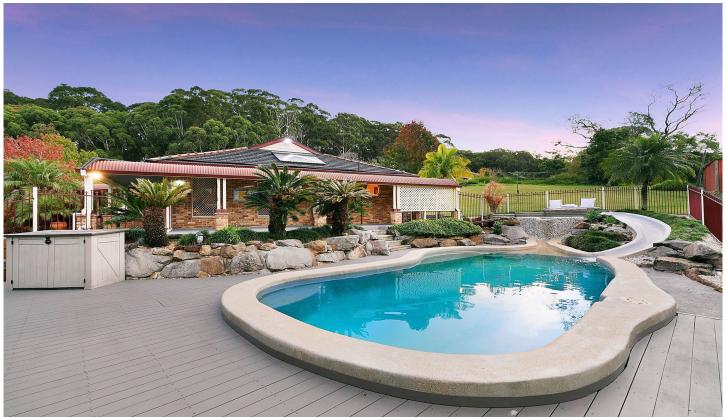

## 2 Ewing Lane GLENNING VALLEY NSW

A sensational acreage retreat of generous proportions, abundant natural light and fantastic design. This north-facing family entertainer is set on two and a half cleared acres is surrounded by complete privacy and all-day sun. This prestigious property offers an array of generous living and entertaining spaces, with further future potential and conveniently close to the lake, beaches, and amenities.

- Formal and informal living, dining and entertaining areas
- Fantastic country-style timber kitchen with breakfast bar, quality gas appliances
- Multiple living and accommodation options for extended families
- Sensational resort-style pool, cabana and barbeque area