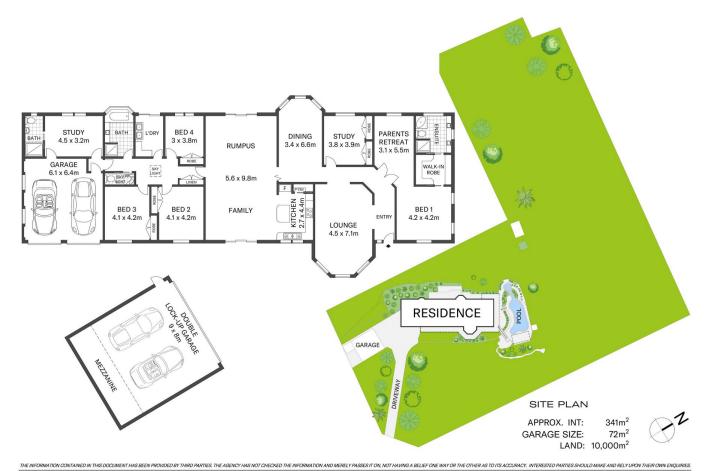

## 2 Ewing Lane GLENNING VALLEY NSW

A sensational acreage retreat of generous proportions, abundant natural light and fantastic design. This north-facing family entertainer is set on two and a half cleared acres is surrounded by complete privacy and all-day sun. This prestigious property offers an array of generous living and entertaining spaces, with further future potential and conveniently close to the lake, beaches, and amenities.

- Formal and informal living, dining and entertaining areas
- Fantastic country-style timber kitchen with breakfast bar, quality gas appliances
- Multiple living and accommodation options for extended families
- Sensational resort-style pool, cabana and barbeque area

## 6 🛌 3 🟪 6 🗬

**Type**: Acreage/Semi-Rural

Price : \$ 2,400,000 Land Size : 10000 sqm

View : https://www.whitemanproperty.com.au/sale/

nsw/central-coast-region/glenning-valley/res

idential/acreagesemirural/7058965