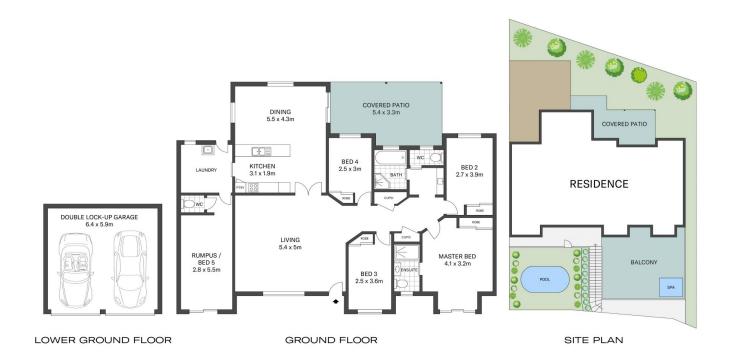

## 66 Morgan Avenue Tumbi Umbi NSW

Privately set at the end of a cul-de-sac on an elevated and picturesque 561sqm block of land. This sensational family home offers a generous floorplan with loads of natural lighting. It includes 4 bedrooms, with ensuite to main and separate 5th room with own WC and access to the pool. The home boasts multiple entertaining areas to enjoy with family and friends. All have been designed with privacy in mind, the rear allowing you to enjoy the established gardens or create a feast by the custom made pizza oven, and the front, a massive high set covered deck area which captures stunning panoramic views of the surrounding bushland and private pool oasis. This home is perfect for families or investors alike.

- Light and bright formal lounge and dining areas, spilling to

For full version visit the website

4 🕮 2 🟪 4 🖨

Type : House Price : \$ 910,000 Land Size : 562 sqm

View: https://www.whitemanproperty.com.au/sale/