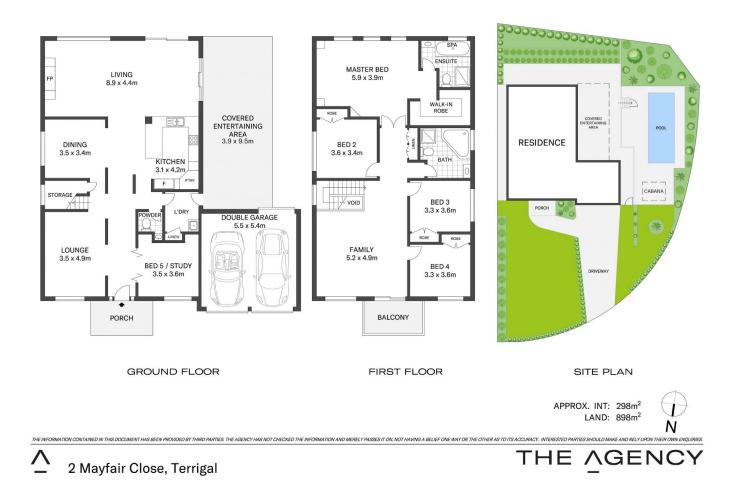

- Fantastic 898sqm corner block with stunning street appeal

- Formal lounge, dining and entertaining areas across both levels

- Central family kitchen with plenty of storage space
- Casual living/dining area w/ fireplace, flows to covered