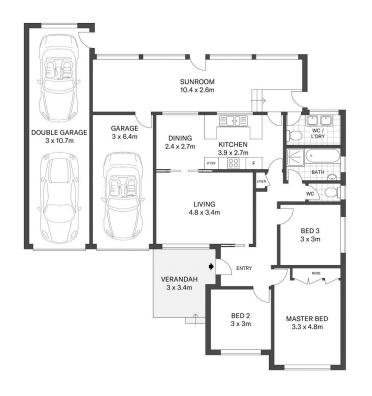

- Spacious living areas include a formal lounge and a large sunroom
- Neat and tidy eat-in kitchen; internal laundry
- Three good sized bedrooms; master with built-in
- Sunny North-East corner block with 18m frontage

**Simon Mitrovich** 02 4384 1349

APPROX. INT: 176m<sup>2</sup> LAND: 594m<sup>2</sup>

53 Anzac Road, Long Jetty