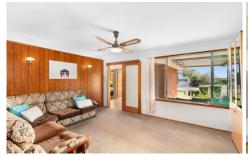

- Spacious living areas include a formal lounge and a large sunroom
- Neat and tidy eat-in kitchen; internal laundry
- Three good sized bedrooms; master with built-in
- Sunny North-East corner block with 18m frontage