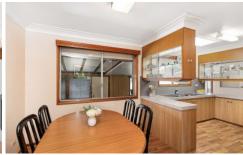

- Spacious living areas include a formal lounge and a large sunroom
- Neat and tidy eat-in kitchen; internal laundry
- Three good sized bedrooms; master with built-in
- Sunny North-East corner block with 18m frontage