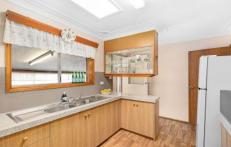

- Spacious living areas include a formal lounge and a large sunroom
- Neat and tidy eat-in kitchen; internal laundry
- Three good sized bedrooms; master with built-in
- Sunny North-East corner block with 18m frontage