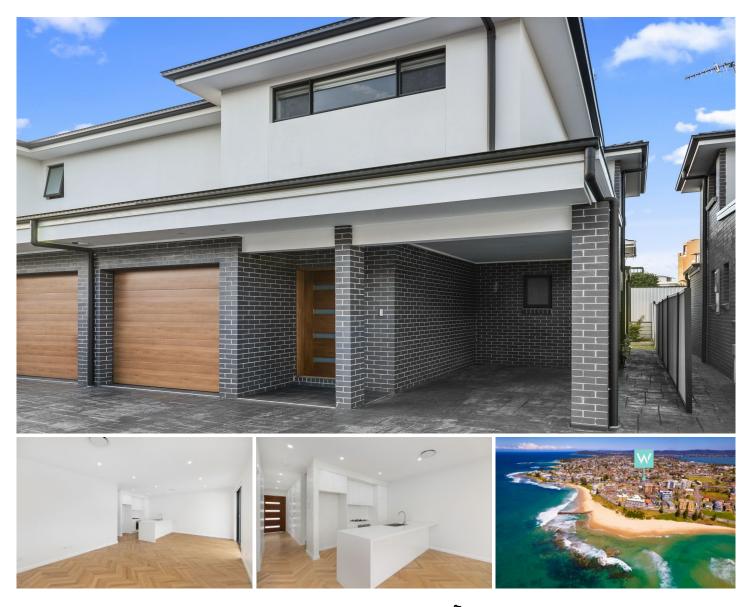

## 5/10-12 Yamba Street The Entrance NSW

MUST BE SOLD AT AUCTION IF NOT SOLD PRIOR ..!!!

All sold and this is your last opportunity to secure a brand-new luxury townhouse.

So close to the beach, you can smell and hear the ocean. Featuring -Oak Herringbone Flooring Stone top benches Soft close drawers Smeg Appliances Terrazo floor to ceiling bathrooms Electric lock up garage Additional undercover carport Reverse cycle air throughout