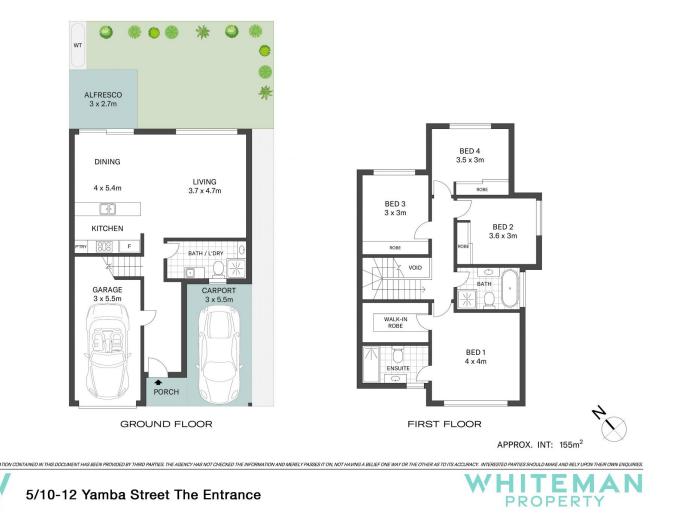

## 5/10-12 Yamba Street The Entrance NSW

MUST BE SOLD AT AUCTION IF NOT SOLD PRIOR ..!!!

All sold and this is your last opportunity to secure a brand-new luxury townhouse.

So close to the beach, you can smell and hear the ocean. Featuring -Oak Herringbone Flooring Stone top benches Soft close drawers Smeg Appliances Terrazo floor to ceiling bathrooms Electric lock up garage Additional undercover carport Reverse cycle air throughout