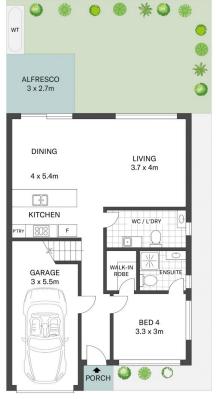

- 4 bedrooms plus Study
- Open plan living/dining areas flow to alfresco
- Great accommodation over two levels
- Stunning high quality bathrooms
- Single lock up garage with internal access
- Walk to Ocean Baths and The Entrance Waterfront

GROUND FLOOR

ATION CONTAINED IN THIS DOCUMENT HAS BEEN PROVIDED BY THIRD PARTIES. THE AGENCY HAS NOT CHECKED THE INFORMATION AND MERELY PASSES IT ON, NOT HAVING A BELIEF ONE WAY OR THE OTHER AS TO ITS ACCURACY, INTERESTED PARTIES SHOULD MAKE AND RELY UPON THEIR OWN ENQ

APPROX. INT: 167m<sup>2</sup>

7/10-12 Y

7/10-12 Yamba Street The Entrance