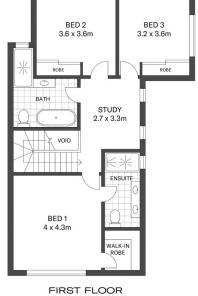

- 4 bedrooms plus Study
- Open plan living/dining areas flow to alfresco
- Great accommodation over two levels
- Stunning high quality bathrooms
- Single lock up garage with internal access
- Walk to Ocean Baths and The Entrance Waterfront

APPROX. INT: 167m<sup>2</sup>

7/10-12 Y

7/10-12 Yamba Street The Entrance