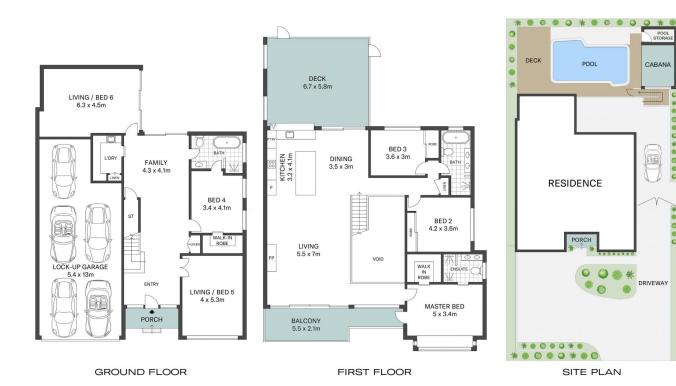

## 36 Grove Road Wamberal NSW

Boasting panoramic district views from an elevated position, this sprawling Hamptons inspired residence evokes the essence of relaxed luxury in a dress circle setting. This ultimate lifestyle home is complimented by state of the art finishes and contemporary interiors that bask in natural light. Set on 771sqm, over two spacious levels with an effortless flow to the resort-style outdoor entertaining area with an in-ground pool and pool house. This is the perfect opportunity to purchase your dream home just minutes to the beach.

APPROX. INT: 356m<sup>2</sup> LAND: 771m<sup>2</sup>

36 Grove Road Wamberal