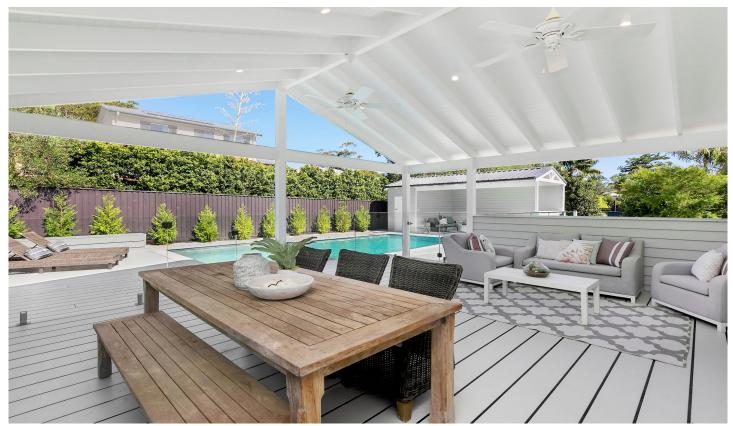

## 36 Grove Road Wamberal NSW

Boasting panoramic district views from an elevated position, this sprawling Hamptons inspired residence evokes the essence of relaxed luxury in a dress circle setting. This ultimate lifestyle home is complimented by state of the art finishes and contemporary interiors that bask in natural light. Set on 771sqm, over two spacious levels with an effortless flow to the resort-style outdoor entertaining area with an in-ground pool and pool house. This is the perfect opportunity to purchase your dream home just minutes to the beach.