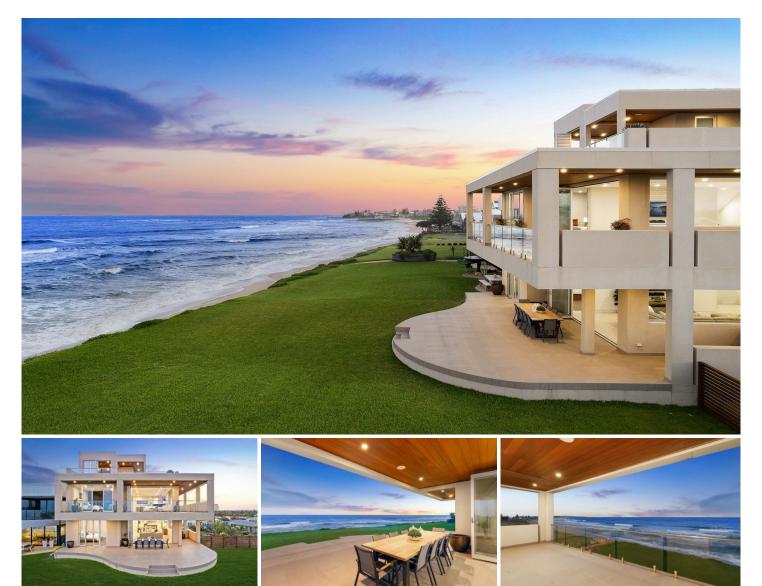

## 21 Hargraves Street The Entrance North NSW

This amazing property is located directly on The Entrance North Beachfront. Unparalleled in design and luxury living, no expense has been spared to create one of the Central Coasts most prestigious beachfront homes. Boasting multiple living and entertaining areas including a huge rooftop terrace with a wet bar and hot tub. Set over four levels with internal elevator, home gymnasium, state of the art technology and perfect ocean views.

- Multiple living areas over four levels with ocean views

- Chic kitchen with electric cooking, state of the art appliances

- Five spacious bedrooms with built-ins and balcony access, three with ensuites

- Expansive entertainment decks with ocean views, rooftop