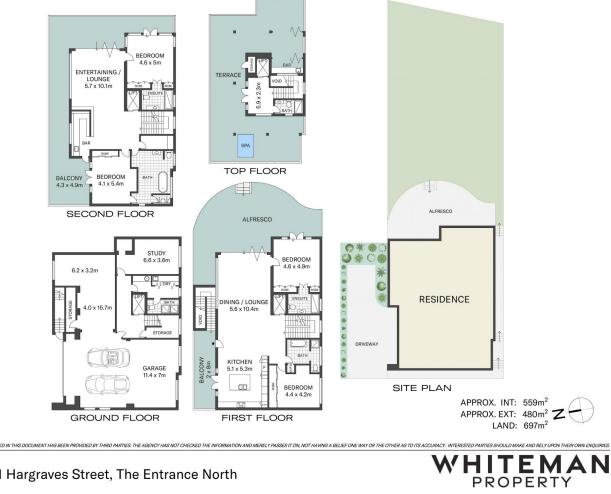

## 5 🛤 4 🚔 4 🚘

| Type<br>Price        |
|----------------------|
| <b>Building Size</b> |
| Land Size            |
| View                 |

: House : \$ 5,520,000

- : 599 sqm
- : 697 sqm
- : https://www.whitemanproperty.com.au/s ale/nsw/central-coast-region/the-entranc e-north/residential/house/7034318