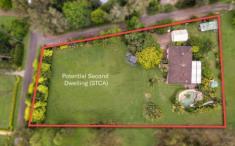

## 62 Southfork Drive Glenning Valley NSW

A coastal retreat of grand proportions, abundant natural light and spacious design, this sensational residence is set on just over an acre of parklike grounds. Surrounded by complete privacy with a northern aspect and all day sun, this magnificent property offers an array of generous living and entertaining spaces, perfect for large families or those seeking space and privacy conveniently close to beaches, lakes and amenities.

## 4 🕮 2 🟪 4 🖴

Type : Acreage/Semi-Rural

Price : \$ 2,300,000 Land Size : 5608 sqm

View : https://www.whitemanproperty.com.au/sale/

nsw/central-coast-region/glenning-valley/res idential/acreagesemirural/7018823