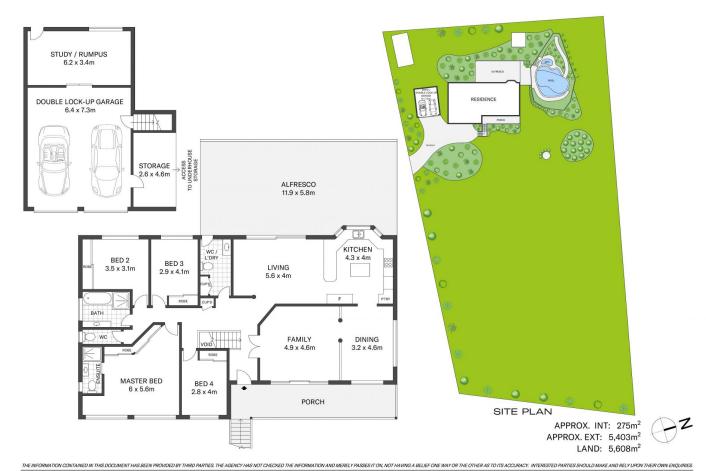

## 62 Southfork Drive Glenning Valley NSW

A coastal retreat of grand proportions, abundant natural light and spacious design, this sensational residence is set on just over an acre of parklike grounds. Surrounded by complete privacy with a northern aspect and all day sun, this magnificent property offers an array of generous living and entertaining spaces, perfect for large families or those seeking space and privacy conveniently close to beaches, lakes and amenities.

- Over-sized windows throughout capture serene leafy views and natural light
- Central open plan kitchen creates a central hub for casual living & dining
- Formal lounge and dining for large or extended families
- Resort-style swimming pool with 10m slide

## 4 🕮 2 🟪 4 🖴

Type : Acreage/Semi-Rural

Price : \$ 2,300,000 Land Size : 5608 sqm

View : https://www.whitemanproperty.com.au/sale/

nsw/central-coast-region/glenning-valley/res idential/acreagesemirural/7018823