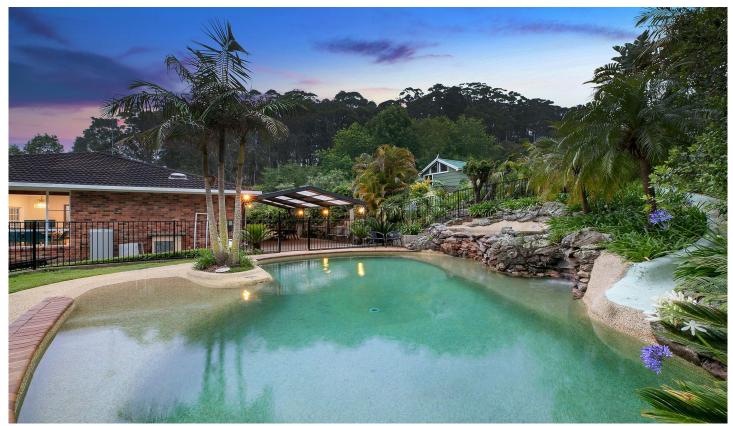

- Over-sized windows throughout capture serene leafy views and natural light
- Central open plan kitchen creates a central hub for casual living & dining
- Formal lounge and dining for large or extended families
- Resort-style swimming pool with 10m slide