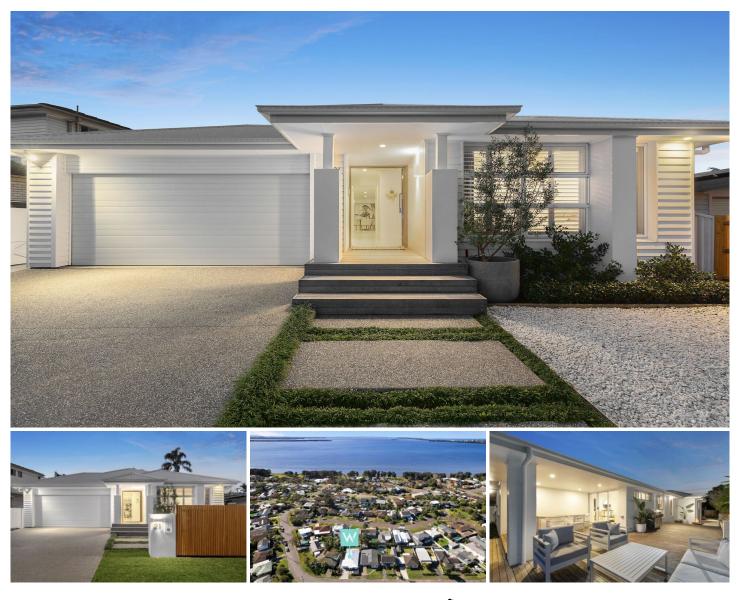

## 21 Yimbala Street Killarney Vale NSW

This sensational near new home has been meticulously designed with a focus on quality, comfort and relaxed entertaining. Providing light-filled living spaces over one spacious level, that flow to the covered alfresco entertaining and landscaped gardens. Situated in a great location only a short walk to parks and lakefront reserve and a short drive to shopping centres and great beaches, including Shelly beach golf and surf club. This is a home for those seeking brand new luxury and a relaxed coastal lifestyle.

- Perfectly positioned on a sun-drenched north to rear block

- Stunning street appeal with landscaped gardens
- Vast open plan living and dining basking in natural light