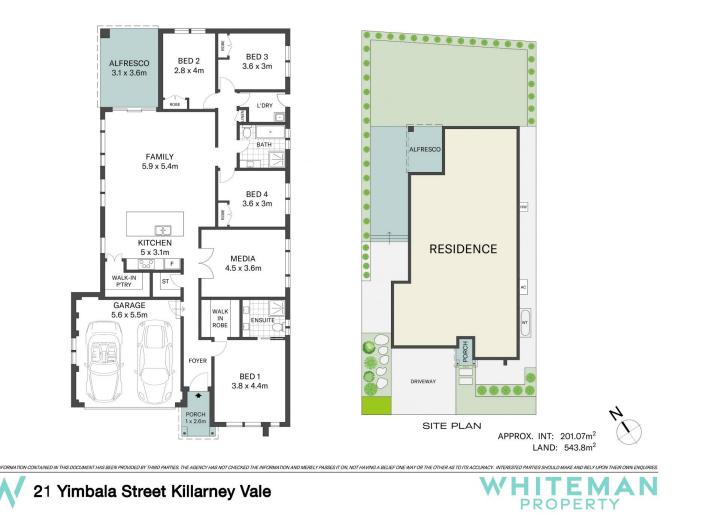

## For full version visit the website

4 🛤 2 🚔 2 🚘

| Type<br>Price | : House                       |
|---------------|-------------------------------|
| Land Size     | : \$ 1,375,000<br>: 543.8 sqm |
| View          | : https://www.wl              |