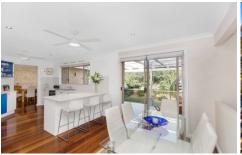

- Light and bright throughout with floor to ceiling windows showcasing a leafy outlook
- Very spacious family kitchen with stone benchtops and

For full version visit the website