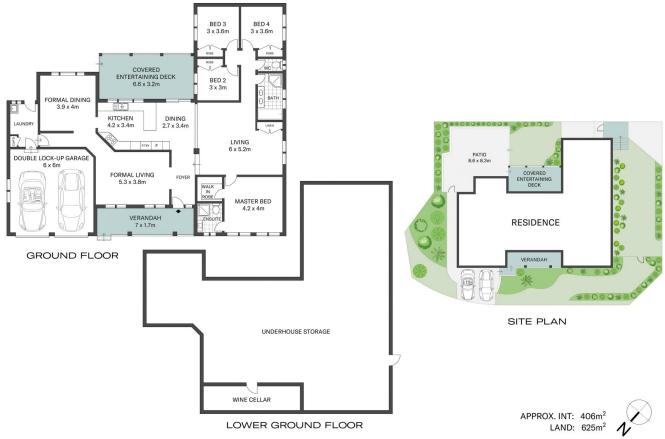

## 9 Felicia Close Tumbi Umbi NSW

Situated on a large 625sqm corner block of land in a quiet friendly family cul-de-sac street, this very tidy brick and tile home provides accommodation and space for large families. Light and bright throughout with formal and informal living space, capturing a leafy district outlook. The single-level floorplan flows effortlessly to the rear entertainment deck, covered for year-round entertaining and a child and pet-friendly backyard with established gardens and low maintenance lawn. Perfect for families, first home buyers, or investors.

- Light and bright throughout with floor to ceiling windows showcasing a leafy outlook
- Very spacious family kitchen with stone benchtops and

For full version visit the website

## 4 🕮 2 🟪 2 🚘

Type : House Price : \$ 1,150,000 Land Size : 625 sqm

View : https://www.whitemanproperty.com.au/sale/

nsw/central-coast-region/tumbi-umbi/reside

ntial/house/7015010

**Brian Whiteman** 02 4384 1349